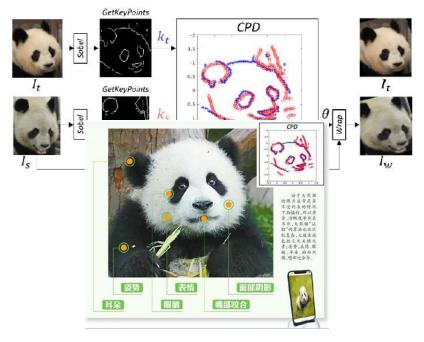

ASEAN Social Security

ASEAN Social Security

Cloud Platform

- Open Social Security (Open Data, Open API)
- & Shared Analytics & Insights, Big Data, Al
- Synchronized with Citizen Centric Delivery
- & Cross Frontiers Sharing & Collaboration





#### **Harnessing Collaborative Entities | Biz | Institutions**

- Linked Services & Packages
- Crowd & P2P Benefits for Sharing Economy
- **&** Open Social Security Integration
- & Inter-Institutions Integration & Partnership
- & Collective Lifecycle Data & Knowledge



## Citizen Engagement Transformation with Re-Imagineering



#### Re-Imagineering Innovative Services using Multi Modal "Prints"

SMILE TO PAY (with Beauty Filter) CAPTURED THE WORLD'S ATTENTION

Innovation with Multi Modal Universal "Prints" – Finger -> Face -> Voice -> Gesture



Pets Panda

#### **Re-Imagineering & Innovation is a CONTINUOUS JOURNEY**



Social Security

Smile to Register / Onboard

Smile for Special Services

...

<sup>\*</sup> Finding Missing Persons \* Early Threat Detection \* Automated Jaywalking Fines \* Book Lending/Libraries \* Banking with Confidence \* Casinos Catching Cheaters in the Act \* Sporting and Entertainment Events \* Online Purchases with Selfies \* Retail Outlets \* Bar Fines \* Restaurants \* Hospitals \* Schools \* Smart Cars \* Hotel Booking \* Dating Sites \* Airport Boarding

#### **Beyond Cash and State Social Transfers**

#### **Bring Sharing Economy into Social Transfers**

# Connect Means to Needs Humans collaborating with cognitive & data technology to enable new social transfers











**Platform** 

**Risk &