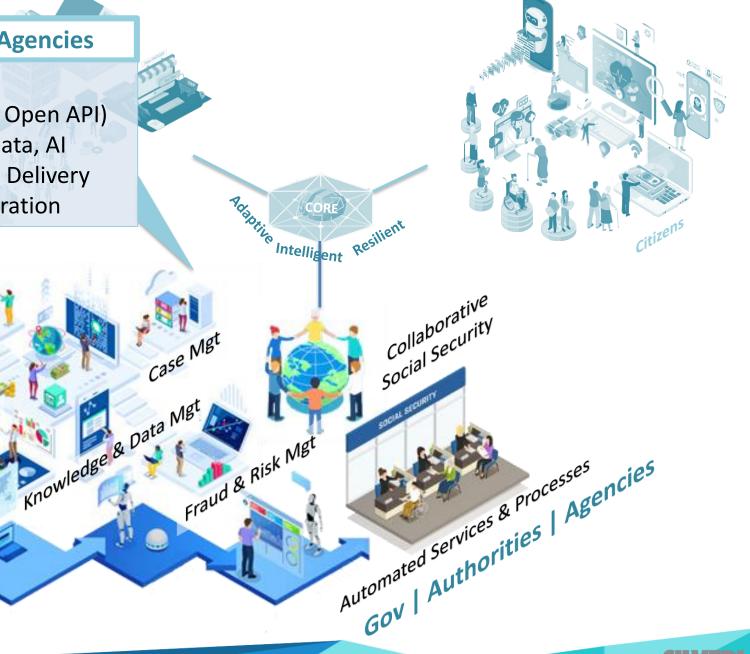

Intelligent Automation of Processes

Proactive Services

Self Service & Advanced Service Delivery

111

Citizen Centric Services

Open Social Security (Open Data, Open API)

**Analytics, Big Data, Al** 

**Re-Imagineering Social Security in the Cognitive Era Innovation Treasure Hunt Map** Entities | Biz | Institutions Position Intelligent Resilient Gov | Authorities | Agencies

#### **Transforming Gov | Authorities | Agencies**

& Intelligent Automation

ASEAN Social Security

ASEAN Social Security

Cloud Platform

- Open Social Security (Open Data, Open API)
- & Shared Analytics & Insights, Big Data, Al
- Synchronized with Citizen Centric Delivery
- & Cross Frontiers Sharing & Collaboration