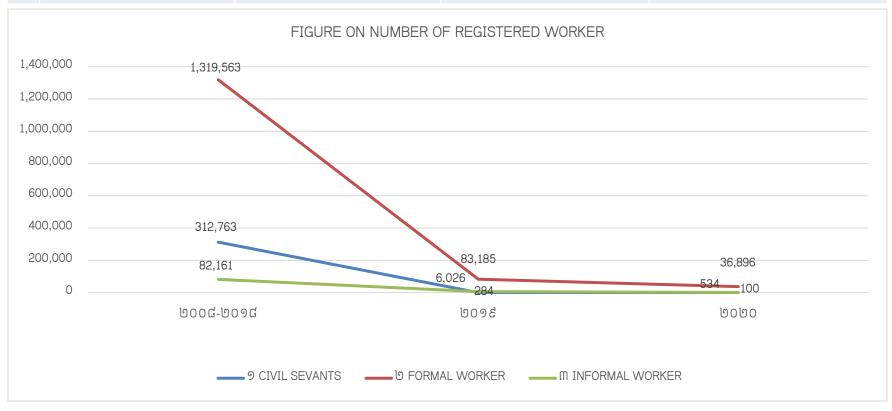

#### **REGISTRATION NUMBER**

|                   | 2008-2018         | 2019              | 2020              |  |  |
|-------------------|-------------------|-------------------|-------------------|--|--|
|                   | REGISTERED WORKER | REGISTERED WORKER | REGISTERED WORKER |  |  |
| 1 CIVIL SEVANT    | 312,763           | 284               | 100               |  |  |
| 2 FORMAL WORKER   | 1,319,563         | 83,185            | 36,896            |  |  |
| 3 INFORMAL WORKER | 82,161            | 6,026             | 534               |  |  |