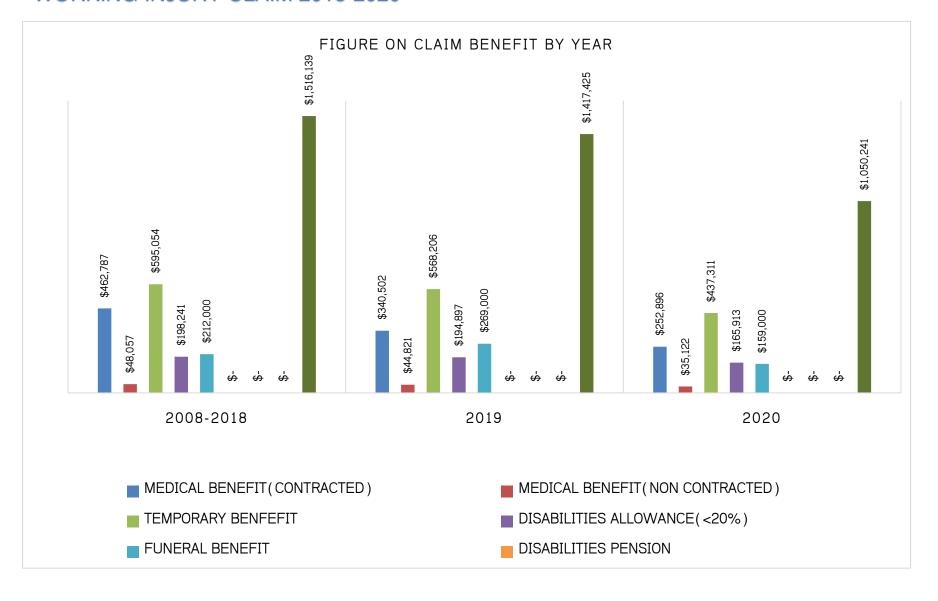

#### WORKING INJURY CLAIM 2018-2020

| NO | ТҮРЕ                      | 2008       | 2009          | 2010          | 2018           | 2019           | JAN-SEP/2020  | TOTAL               |
|----|---------------------------|------------|---------------|---------------|----------------|----------------|---------------|---------------------|
|    | WI                        |            |               |               |                |                |               |                     |
| 1  | MEDICAL CARE              | 10,956,323 | 914,358,900   | 1,937,747,200 | 13,029,880,500 | 10,112,948,300 | 6,926,646,500 | 84,227,310,723      |
| 2  | NURSING CARE(IN HOSPITAL) |            | 438,300       | 18,073,400    | 192,227,500    | 179,282,700    | 129,721,200   | 1 177 400 100       |
| 3  | TEMPORARY BENEFIT         | 3,203,600  | 132,545,300   | 356,235,100   | 2,380,217,900  | 2,272,824,800  | 1,601,357,700 | 16,614,265,100      |
| 4  | DISABILITIES LESS 20%     |            | 9,406,100     | 36,740,600    | 792,962,000    | 779,587,900    | 611,634,700   | 3,686,419,900       |
| 5  | DISABILITIES MORE 20%     |            | 656,200       | 8,853,900     | 991,312,900    | 1,482,781,700  | 1,244,817,100 | 5,560,353,000       |
| 6  | FUNERAL BENEFIT           |            | 16,000,000    | 37,000,000    | 848,000,000    | 1,076,000,000  | 600,000,000   | 5,967,000,000       |
| 7  | SURVIVOR BENEFIT          |            | 2,666,800     | 28,952,700    | 2,167,202,700  | 2,915,863,000  | 2,857,075,500 | 12,228,127,900      |
| 8  | NURSING CARE(FOR 100%)    |            |               |               | 68,892,500     | 100,578,900    | 77,395,300    | 397,134,000         |
| 9  | REHABILITATION            |            |               |               | 76,874,800     | 35,695,600     | 37,555,300    | 349,833,000         |
|    | TOTAL                     | 14,159,923 | 1,076,071,600 | 2,423,602,900 | 20,547,570,800 | 18,955,562,900 |               | 130,207,933,72<br>3 |

#### **WORKING INJURY CLAIM 2018-2020**