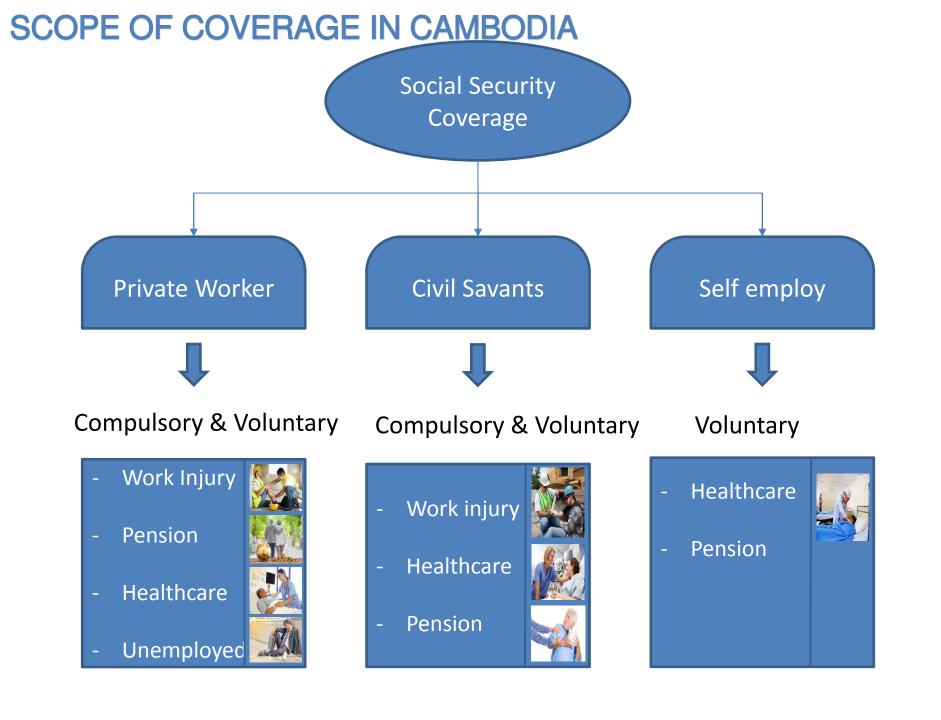

#### SOCIAL PROTECTION FRAMEWORK IN CAMBODIA

## Social Protection framework Cambodia

Social Security
System

Pension

Health Care Work Injury

Unemploy ment Disabilit ies

Social Assistant system

Emergency Responses Human Resource Development

Vocational Training