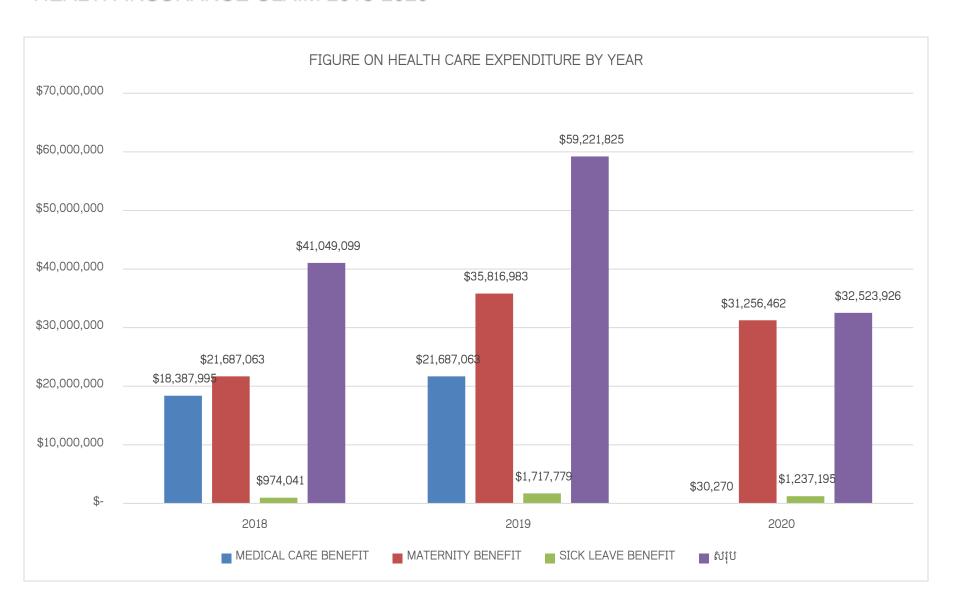

#### **HEALTH INSURANCE CLAIM 2018-2020**

# HEALTH INSURANCE CLAIM BY YEAR 2018 2019 2020 TYPE OF BENEFIT

| Ν | TYPE OF BENEFIT      |             |     |            |        |     |            |        |        |            |
|---|----------------------|-------------|-----|------------|--------|-----|------------|--------|--------|------------|
|   |                      | N CASE      | AMO | UNT        | N CASE | AMC | DUNT       | N CASE | AMOUNT |            |
| 1 | MEDICAL CARE BENEFIT | 698         |     | 18,387,995 | 712    |     | 33,862,380 | 336    |        | 32,365,569 |
| 2 | MATERNITY BENEFIT    | 44,174      | \$  | 21,687,063 | 68,973 | \$  | 35,816,983 | 60,192 | \$     | 31,256,462 |
| 3 | SICK LEAVE BENEFIT   | 10,315      | \$  | 974,041    | 17,447 | \$  | 1,717,779  | 12,429 | \$     | 1,237,195  |
|   | TOTA                 | L<br>55,187 | \$  | 22,743,318 | 87,132 | \$  | 37,607,281 | 72,957 | \$     | 32,523,926 |