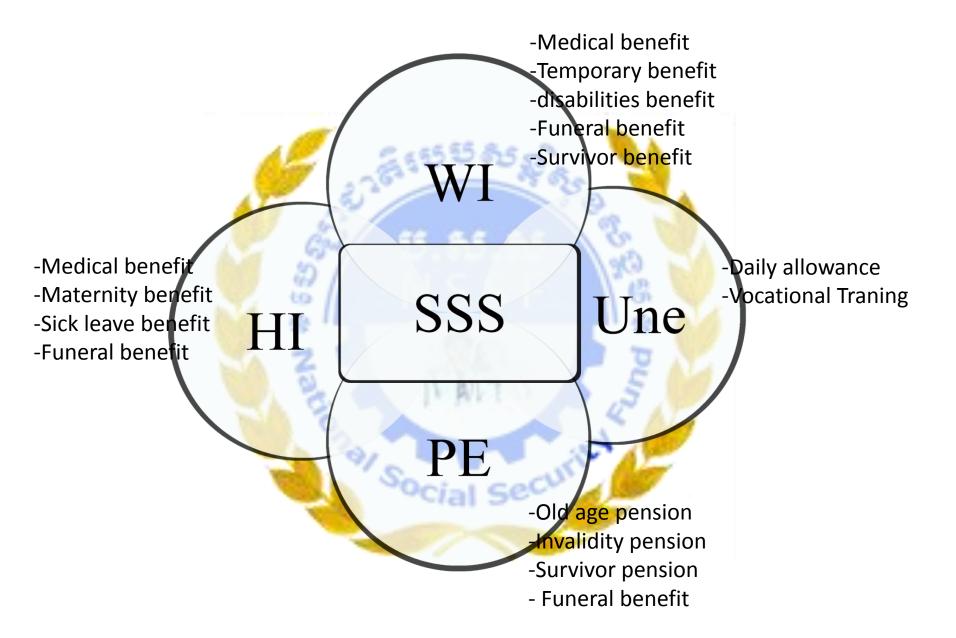

## KINGDOM OF CAMBODIA NATION RELIGION KING

• :: **===**D@**C**•**==**: •





#### ASEAN SOCIAL SECURITY ASSOCIATION 37TH

COVERAGE EXPANSION AND PROGRESS OF NSSF CAMBODIA

PRESENTATION BY: KEAT PUTNARITH PENSION DIRECTOR OF NSSF

#### SOCIAL PROTECTION FRAMEWORK IN CAMBODIA

## Social Protection framework Cambodia

Social Security
System

Pension

Health Care Work Injury

Unemploy ment Disabilit ies

Social Assistant system

Emergency Responses Human Resource Development

Vocational Training

Health
Care for
Vulnerable

#### SOCIAL SECURITY SYSTEM IN CAMBODIA





#### **REGISTRATION NUMBER**

|                   | 2008-2018         | 2019              | 2020              |  |  |
|-------------------|-------------------|-------------------|-------------------|--|--|
|                   | REGISTERED WORKER | REGISTERED WORKER | REGISTERED WORKER |  |  |
| 1 CIVIL SEVANT    | 312,763           | 284               | 100               |  |  |
| 2 FORMAL WORKER   | 1,319,563         | 83,185            | 36,896            |  |  |
| 3 INFORMAL WORKER | 82,161            | 6,026             | 534               |  |  |



#### **CONTERIBUTION COLLECTION**

|      |                     |                         |            | CONTRIBUTIO    | ON BY YEAR |           |            |                |  |  |  |
|------|---------------------|-------------------