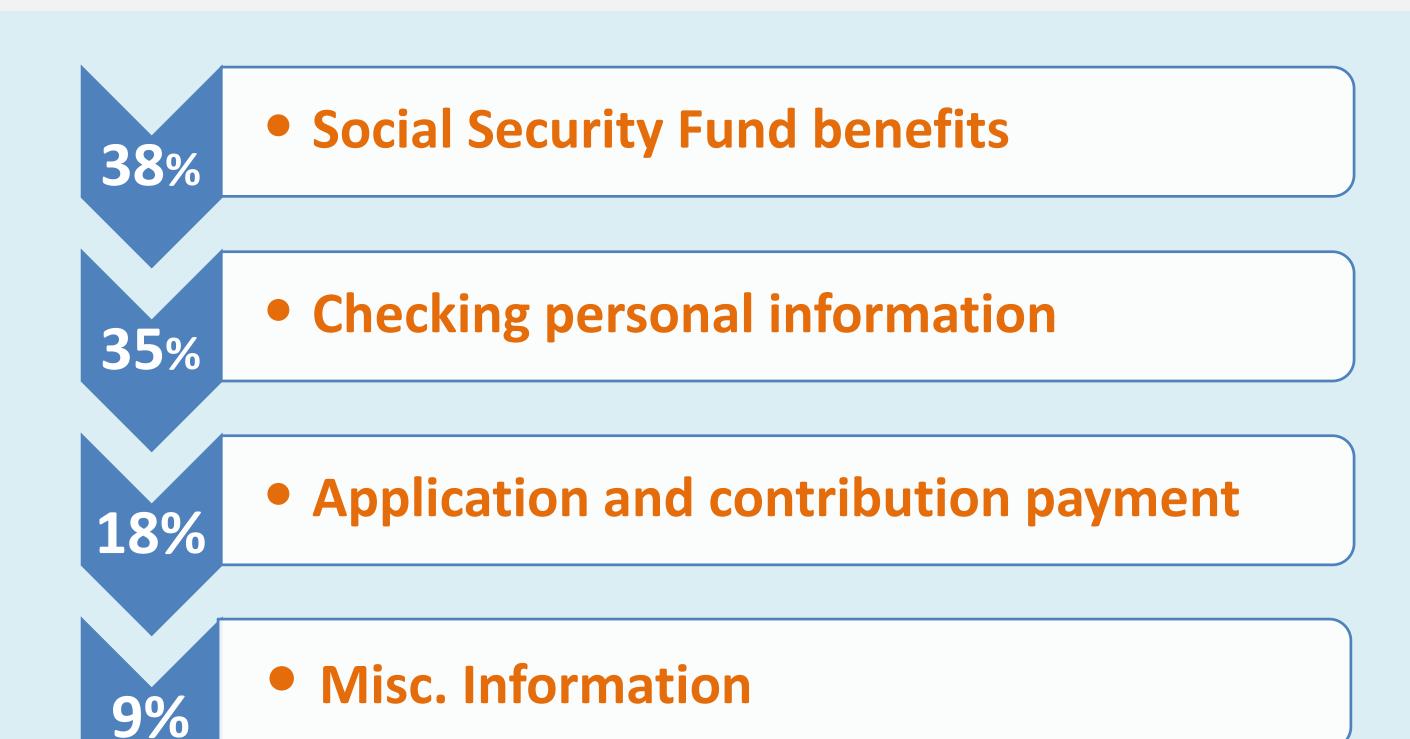

|                      |
| Status:                               | Online               |
|                                       | SSO Contact Center ▼ |
| *คำถามเบื้องต้น/<br>Initial Question: |                      |
|                                       | Start Chat           |







# 02

# The SSO Communication Channels

# The SSO Communication Channels



1506 Contact Center

Social Partners Network Programme across Thailand

The SSO Covid-19
Administrative Center



#### 01 1506 Contact Center

#### Hotline 1506

#### **Online Channels**







#### Hotline 1506

more than 200 officers

24/7 services

2.7 million calls

speech recognition







#### Online Channels



#### Facebook Inbox



Webchat



E-mail



Chatbot



200,000 contacts

#### Type of information request



# 02

# Social Partners Network Programme across Thailand



Cooperation between government agencies

Two-way communication channel via LINE Group Network

LINE Group for the SSO officers

# Cooperation between government agencies

The SSO, Ministry of Labour

**Ministry of Interior** 

Ministry of Education

**National Office of Buddhism** 









# Two-way communication channel via Line Group Network





20,456 households



**12,699** schools



**5,088** temples



41,121 enterprises



The SSO



Informal Workers

#### LINE Group for the SSO officers





**Head Office** 





Officers
throughout
the country







# The SSO Covid-19 Administrative Center

To update, assess and collect COVID-19 information

**COVID-19 Hotline Center** 



# 03

### The way forward

#### The way f