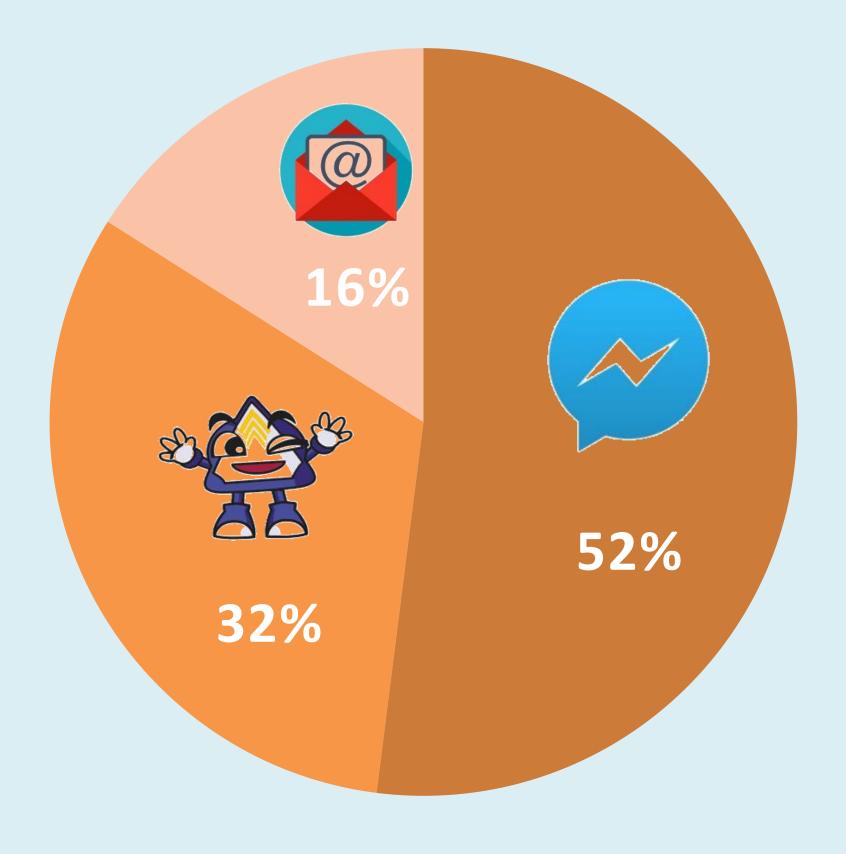

เลือกหัวข้อ ▼   |
| เลขบัตรประชาชน/ ID Card:              |                      |
| Status:                               | Online               |
|                                       | SSO Contact Center ▼ |
| *คำถามเบื้องต้น/<br>Initial Question: |                      |
|                                       | Start Chat           |







# 02

# The SSO Communication Channels

# The SSO Communication Channels



1506 Contact Center

Social Partners Network Programme across Thailand

The SSO Covid-19
Administrative Center



#### 01 1506 Contact Center

#### Hotline 1506

#### **Online Channels**







#### Hotline 1506

more than 200 officers

24/7 services

2.7 million calls

speech recognition







#### Online Channels



#### Facebook Inbox



Webchat



E-mail



Chatbot



200,000 contacts

#### Type of information request



# 02

# Social Partners Network Programme across Thailand



Cooperation between government agencies

Two-way communication channel via LINE Group Network

LINE Group for the SSO officers

# Cooperation between government agencies

The SSO, Ministry of Labour

**Ministry of Interior** 

Ministry of Education

**National Office of Buddhism** 









# Two-way communication channel via Line Group Network





20,456 households



**12,699** schools



**5,088** temples



41,121 enterprises



The SSO



Informal Workers

#### LINE Group for the SSO officers





**Head Office** 





Officers
throughout
the country







# The SSO Covid-19 Administrative Center

To update, assess and collect COVID-19 information

**COVID-19 Hotline