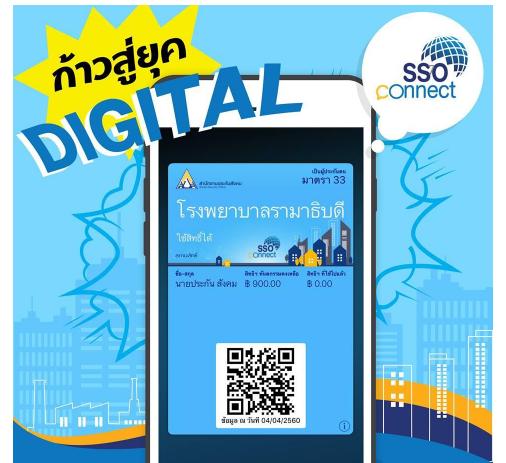

#### Anywhere and Anytime

| *ชื่อ/ Name:                          |                      |
|---------------------------------------|----------------------|
| *เบอร์ติดต่อ/Phone No.:               |                      |
| *อีเมล์/ Email:                       |                      |
| *เรื่องที่ต้องการติดต่อ/<br>Topic:    | กรุณาเลือกหัวข้อ ▼   |
| เลขบัตรประชาชน/ ID Card:              |                      |
| Status:                               | Online               |
|                                       | SSO Contact Center ▼ |
| *คำถามเบื้องต้น/<br>Initial Question: |                      |
|                                       | Start Chat           |