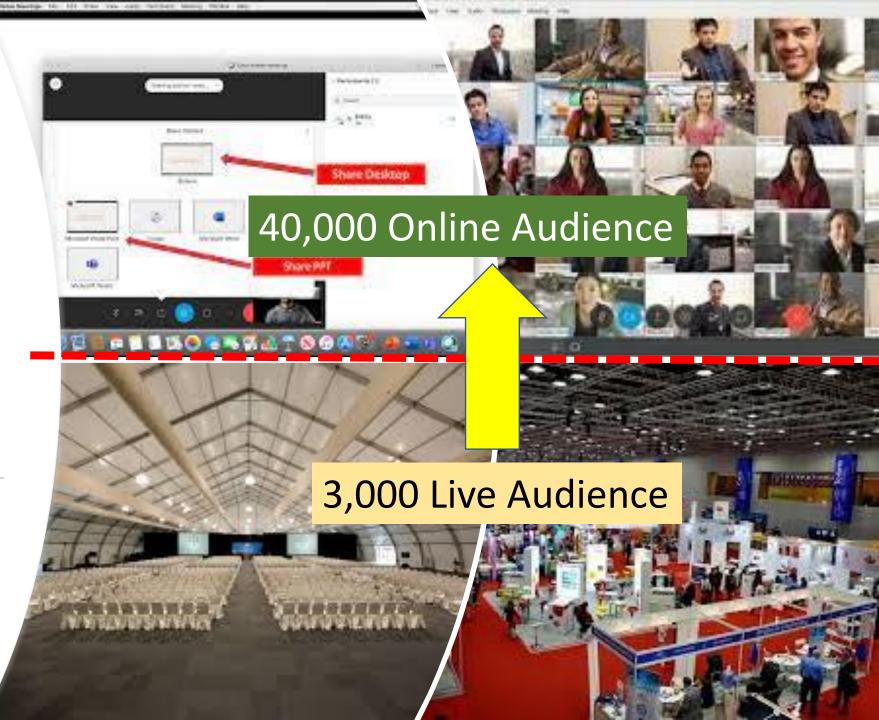

## **Reaching Out**

Type here to search

| Registrations |           |          |
|---------------|-----------|----------|
| Y             | 15-30 Aug | 1-3 Sept |
|               | 3,500     | 31,000   |
|               | Hi Tech   | Hi Touch |
|               |           |          |