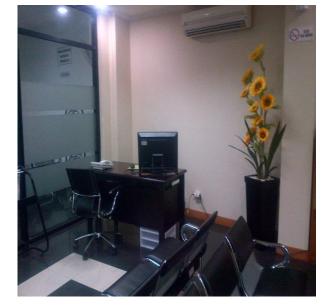

### The Next Branch Design

**CURRENT** 

#### **Service Area:**

- Waiting area in rows and central focus
- ■Dark Color
- ■Formal furniture

#### Image:

- Rigid and bureaucratic
- Procedural and transactional processes