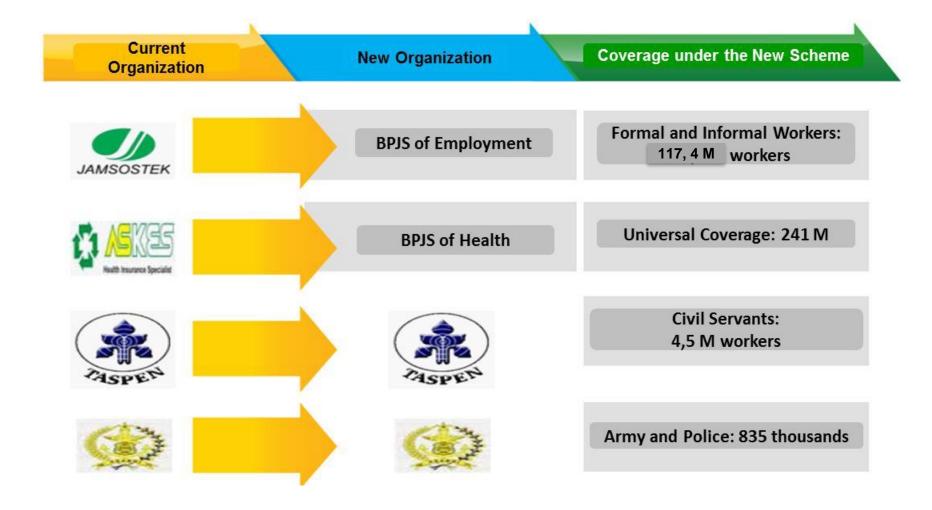

#### **Social Security Reform in Indonesia**

**BPJS**: Social Security Administrative Body

#### **New Landscape of Social Security Programs**