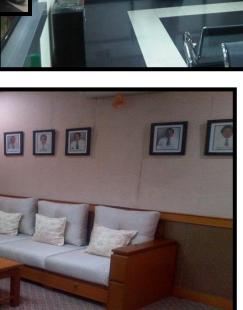

#### **NEAR FUTURE**

#### **Service Area:**

- Waiting area with "islands" design
- ■Bright Color
- ■Modern furniture

#### Image:

- **■**Open
- Warm and friendly