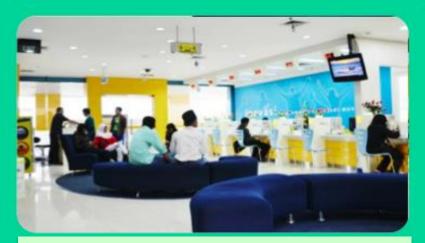

### The Next Branch Design

**CURRENT** 

#### **NEAR FUTURE**

#### **Service Area:**

- Waiting area with "islands" design
- ■Bright Color
- ■Modern furniture

#### Image:

- **■**Open
- Warm and friendly