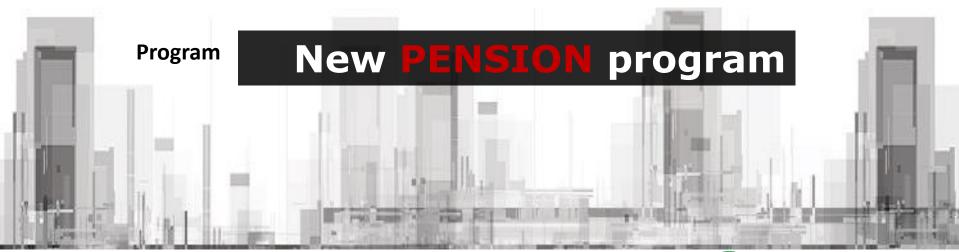

#### Market

- By 2017, there will be 130 Million workers, in which 62 Million of them work in the formal economy:
  - 61% in Jawa-Bali,
  - 20% in Sumatera
  - 19% in Kalimantan-Sulawesi-Papua