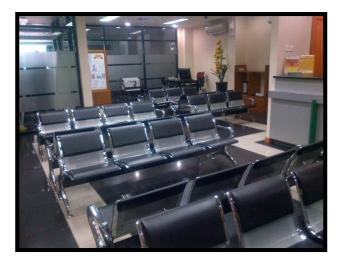

### The Next Branch Design

**CURRENT** 

#### **Service Area:**

- Waiting area in rows and central focus
- ■Dark Color
- ■Formal furniture

#### Image:

- Rigid and bureaucratic
- Procedural and transactional processes