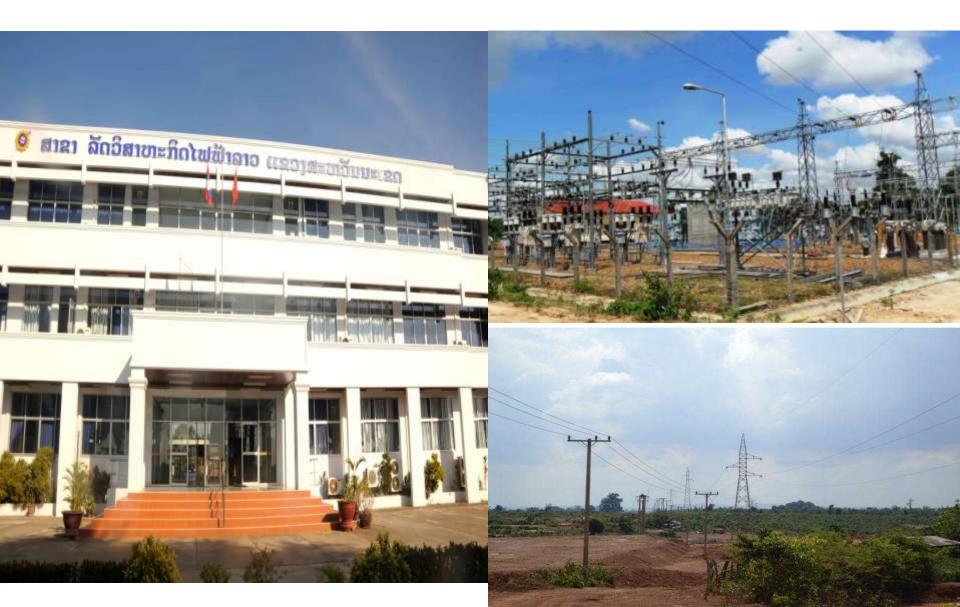

|
|     |    |                                                               |  |

#### **Total 50 Companies**

#### Total Amount of Registrated Capital in SEZA As 28<sup>th</sup> AUG 2013 = 65,237,000 (USD)



**YEAR** 

## Japanese Investment







## **ESSILOR Co., Ltd**







#### **Training Center of Essilor Lao Co., Ltd**



## **AEROWORS LAO**



## Toyota Boshoku Lao











## Toyota Bushoku Co.,Ltd



Lao tin Smelting and Refining Co.,Ltd



## **KP-Beau** (Cosmetic and Toys)



## Tan Chong (Malaysian Motorcycle assembling factory)











## Logistics support









#### Development Agreement of Zone D (SEZA & PSD)



TOTAL GFA :7,219.41 SQM / 77,709.14 SQF

NO. OF WORKERS: 684





**DORMITORY** 

## Savannakhet Highlight:

















## **Electricity Supply**



### Water Treatment Plant



## 3G+4G High Speed Internet, Wi-Fi









#### Banks



#### ທະນາຄານ ແຫ່ງ ສປປ ລາວ BANK of the LAO PDR

Administrative Core Banking





























## **International Airport**



## **Immigration Check Point**







## Kindergarten, Primary and Secondary School in Savannakhet Province.









#### Private Educational Institutions, Savannakhet













#### Government Educational Institutions, Savannakhet









### **Recreation Facilities**



## Thank you for your attention



#### Contact Address:

# Savan-SENO Special Economic Zone Authority

Phetsalath Road, Kaysone Phomvihane District, Savannakhet Province, Lao PDR. P.O. Box 200

Tel./Fax: (856-41) 251-487

www.seza.gov.la