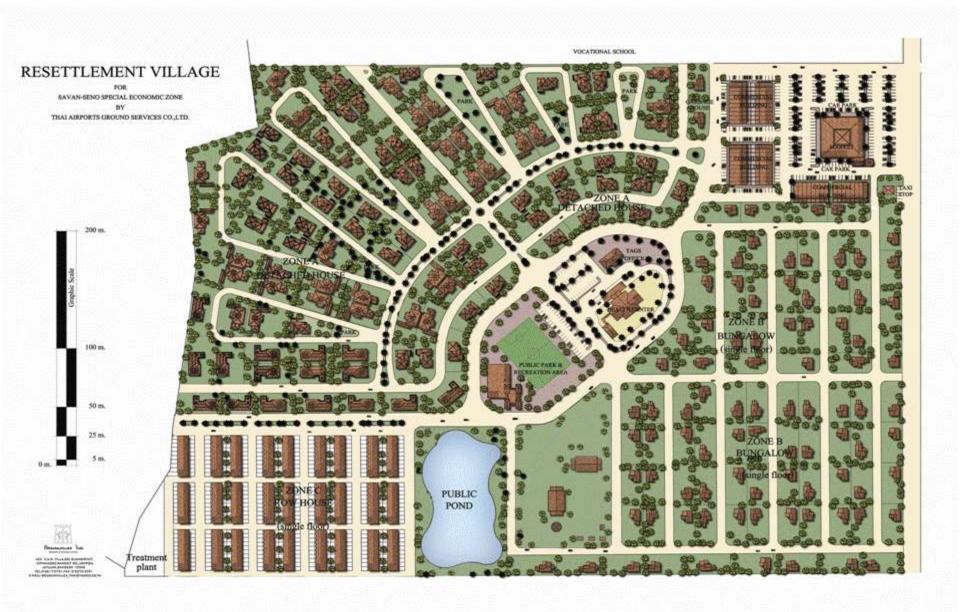

Airport      | 5 Km    |  |  |  |
| Ubon Ratchathani Airport | 150 Km  |  |  |  |
| Vientiane Capital        | 424 Km  |  |  |  |
| Da Nang Port             | 455 Km  |  |  |  |
| Hanoi                    | 628 Km  |  |  |  |
| Phnompenh                | 692 Km  |  |  |  |
| Bangkok                  | 698 Km  |  |  |  |
| Hai Phong Port           | 722 Km  |  |  |  |
| Laem Chabang Port        | 679 Km  |  |  |  |
| Map Ta Phut Port         | 790 Km  |  |  |  |
| Suvarnabhumi Airport     | 927 Km  |  |  |  |
| Yangon                   | 1,178Km |  |  |  |

#### Location of Zone A, B, B1, C, and D



## Layout of Zone A

**Under construction** 



# Aeroview of Zone A Mudahan (Thailand) Area 295 HA

## Layout of Zone B



## Zone B Expansion



## Layout of Zone C





## Layout of Zone D



#### **Promoted Business sectors**

#### **Export Oriented Processing:**

- Agricultural and food processing, Copper and wood based production; (Automotive, electronic parts and furniture)
- Auto, motorcycle assembling and maintaining Textile,
- garment, shoes, bag production.....

#### **Services:**

- Tourism, banking, financial & insurance, Logistics & distribution;
- International hospital and school; Entertainment center, seminar and training center, Hotel and spa, tourism and restaurant

#### **Trading:**

- Duty free, re-export, wholesales
- Exhibition and Department store.....

## Comparative Advantages Investment in SEZA

- 1. Political and Economic Stability;
- 2. Strategic Geographical Location;
- 3. Rich Natural Resources; ex: Copper, Gypsum,...
- 4. Free from severe natural