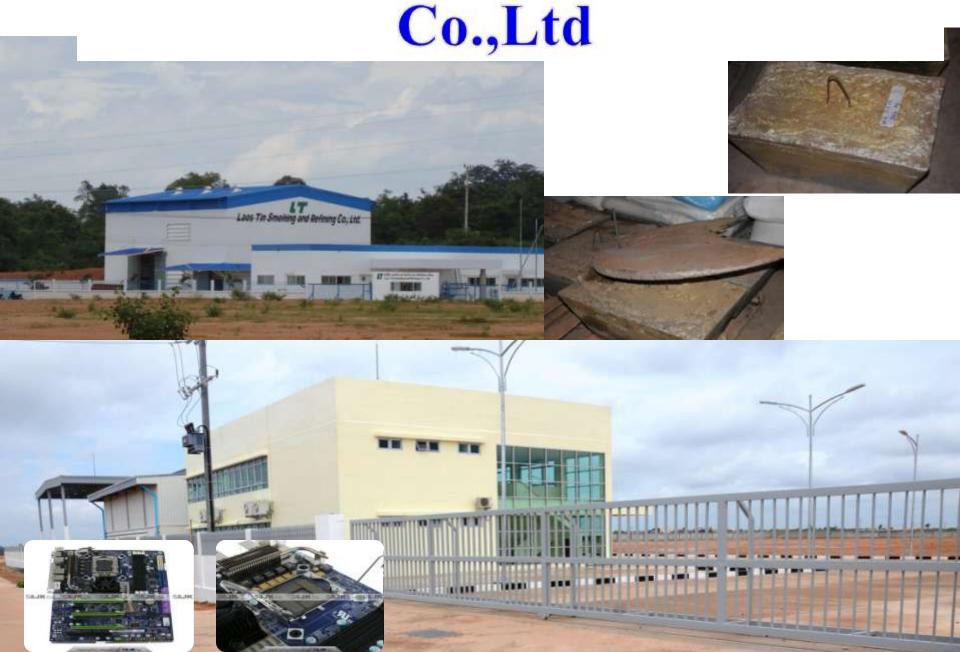

property          |  |
| AUS | 1  | import material for support to industrial and export material |  |
| СН  | 1  | Garment                                                       |  |
| ENG | 1  | Properties Development                                        |  |
| VN  | 1  | Construction                                                  |  |
|     |    |                                                               |  |

#### **Total 50 Companies**

#### Total Amount of Registrated Capital in SEZA As 28<sup>th</sup> AUG 2013 = 65,237,000 (USD)



**YEAR** 

## Japanese Investment







## **ESSILOR Co., Ltd**







#### **Training Center of Essilor Lao Co., Ltd**



## **AEROWORS LAO**



## Toyota Boshoku Lao











## Toyota Bushoku Co.,Ltd



Lao tin Smelting and Refining Co.,Ltd



## **KP-Beau** (Cosmetic and Toys)



## Tan Chong (Malaysian Motorcycle assembling factory)











## Logistics support









#### Development Agreement of Zone D (SEZA & PSD)



TOTAL GFA :7,219.41 SQM / 77,709.14 SQF

NO. OF WORKERS: 684





**DORMITORY** 

## Savannakhet Highlight:

















## **Electricity Supply**



### Water Treatment Plant



## 3G+4G High Speed Internet, Wi-Fi









#### Banks



#### ທະນາຄານ ແຫ່ງ ສປປ ລາວ BANK of the LAO PDR

Administrative Core Banking





























## **International Airport**



## **Immigration Check Point**







## Kindergarten, Primary and Secondary School in Savannakhet Province.









#### Private Educational Institutions, Savannakhet













#### Government Educational Institutions, Savannakh