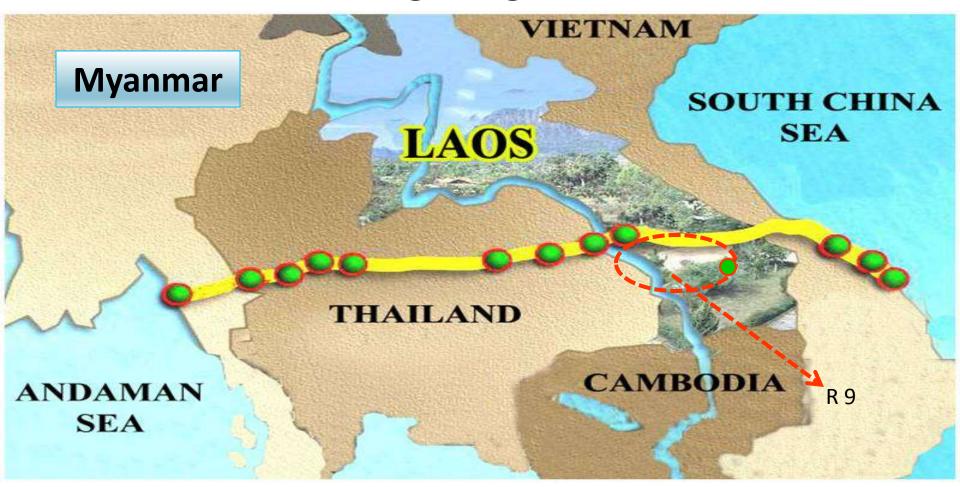

## General Background

• Apart of the GMS's development programs, EWEC was practically implemented, eg. Road No.9' and '2nd International Mekong Bridge

### Distance to Global Market

| Distance from SaSEZ to   |         |  |  |  |
|--------------------------|---------|--|--|--|
| Savannakhet Airport      | 5 Km    |  |  |  |
| Ubon Ratchathani Airport | 150 Km  |  |  |  |
| Vientiane Capital        | 424 Km  |  |  |  |
| Da Nang Port             | 455 Km  |  |  |  |
| Hanoi                    | 628 Km  |  |  |  |
| Phnompenh                | 692 Km  |  |  |  |
| Bangkok                  | 698 Km  |  |  |  |
| Hai Phong Port           | 722 Km  |  |  |  |
| Laem Chabang Port        | 679 Km  |  |  |  |
| Map Ta Phut Port         | 790 Km  |  |  |  |
| Suvarnabhumi Airport     | 927 Km  |  |  |  |
| Yangon                   | 1,178Km |  |  |  |