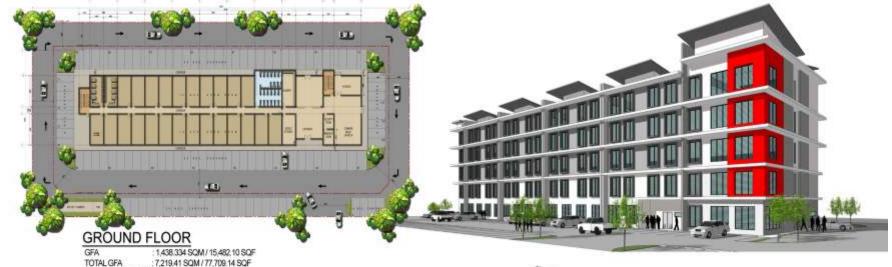

#### Development Agreement of Zone D (SEZA & PSD)

TOTAL GFA :7,219.41 SQM / 77,709.14 SQF

NO. OF WORKERS: 684

**DORMITORY** 