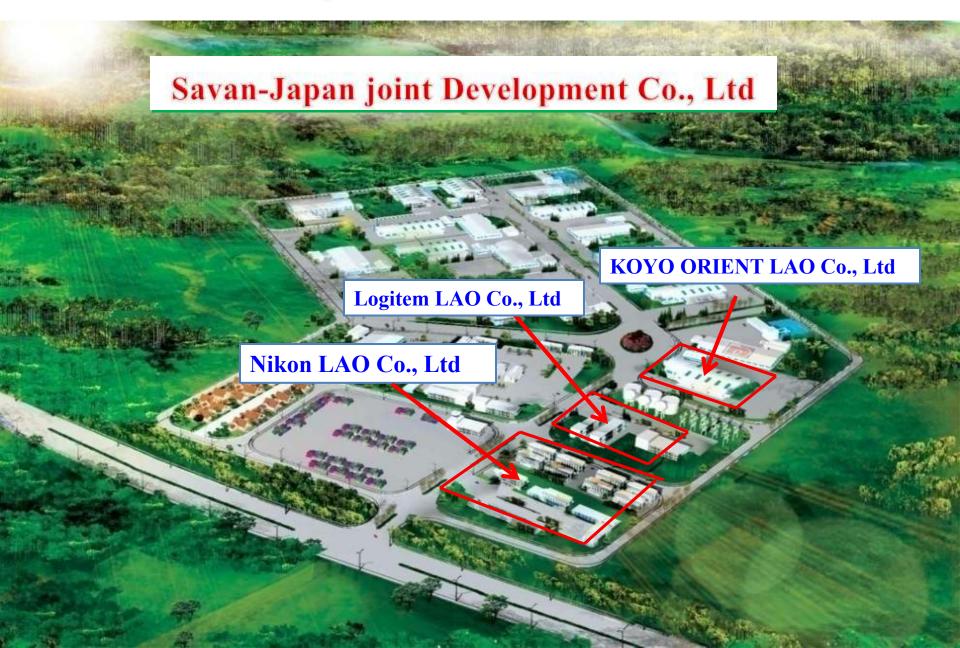

#### Zone B's Developer

(SAVAN-JAPAN Joint Development Co., Ltd)

## Japanese Investment