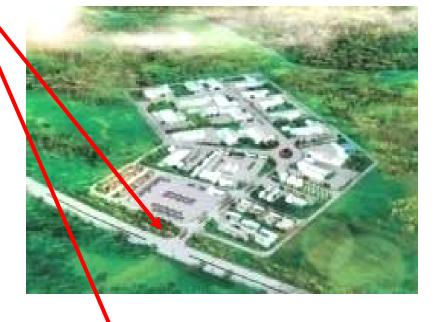

## Layout of Zone A

**Under construction** 

# Aeroview of Zone A Mudahan (Thailand) Area 295 HA