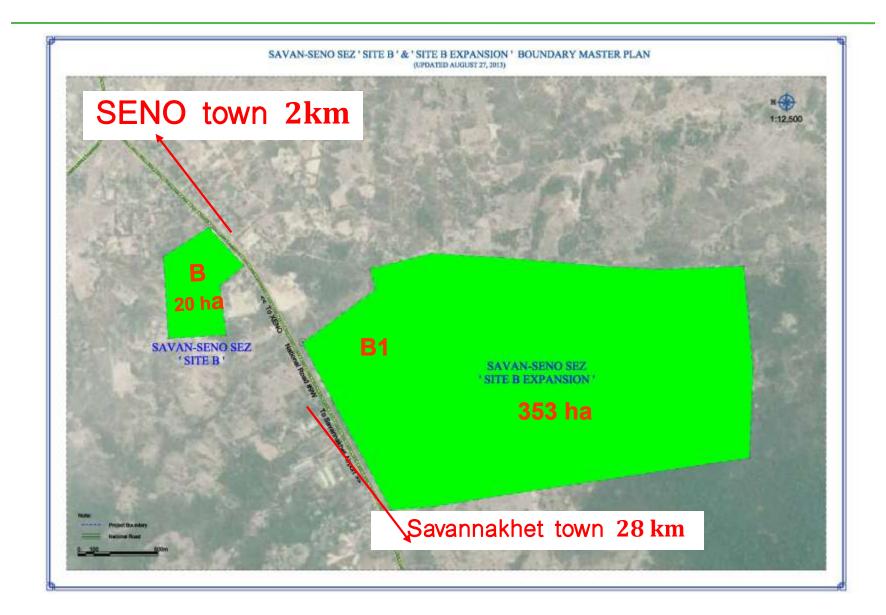

-------------|---------|--|--|--|
| Savannakhet Airport      | 5 Km    |  |  |  |
| Ubon Ratchathani Airport | 150 Km  |  |  |  |
| Vientiane Capital        | 424 Km  |  |  |  |
| Da Nang Port             | 455 Km  |  |  |  |
| Hanoi                    | 628 Km  |  |  |  |
| Phnompenh                | 692 Km  |  |  |  |
| Bangkok                  | 698 Km  |  |  |  |
| Hai Phong Port           | 722 Km  |  |  |  |
| Laem Chabang Port        | 679 Km  |  |  |  |
| Map Ta Phut Port         | 790 Km  |  |  |  |
| Suvarnabhumi Airport     | 927 Km  |  |  |  |
| Yangon                   | 1,178Km |  |  |  |

#### Location of Zone A, B, B1, C, and D



## Layout of Zone A

**Under construction** 



# Aeroview of Zone A Mudahan (Thailand) Area 295 HA

## Layout of Zone B



## Zone B Expansion



## Layout of Zone C





## Layout of Zone D



#### **Promoted Business sectors**

#### **Export Oriented Processing:**

- Agricultural and food processing, Copper and wood based production; (Automotive, electronic parts and furniture)
- Auto, motorcycle assembling and maintaining Textile,
- garment, shoes, bag production.....

#### **Services:**

- Tourism, banking, financial & insurance, Logistics & distribution;
- International hospital and school; Entertainment center, seminar and training center, Hotel and spa, tourism and restaurant

#### **Trading:**

- Duty free, re-export, wholesales
- Exhibition and Department store.....

## Comparative Advantages Investment in SEZA

- 1. Political and Economic Stability;
- 2. Strategic Geographical Location;
- 3. Rich Natural Resources; ex: C