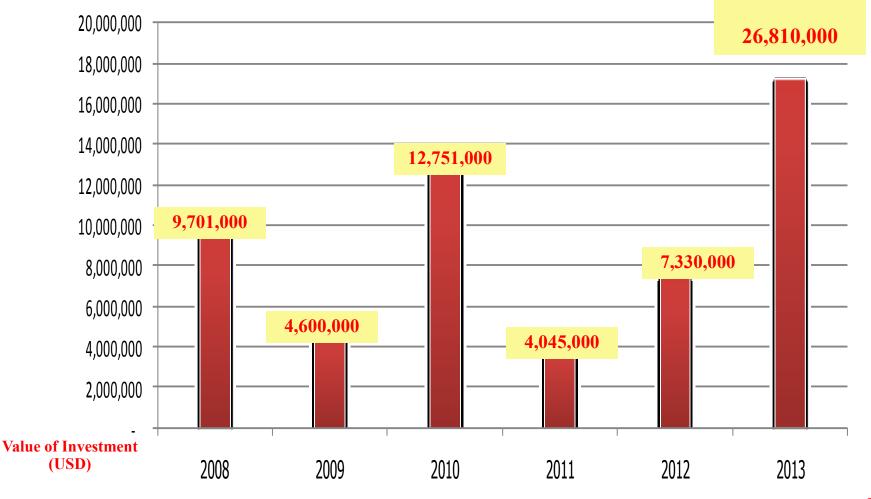

#### Total Amount of Registrated Capital in SEZA As 28<sup>th</sup> AUG 2013 = 65,237,000 (USD)

**YEAR** 