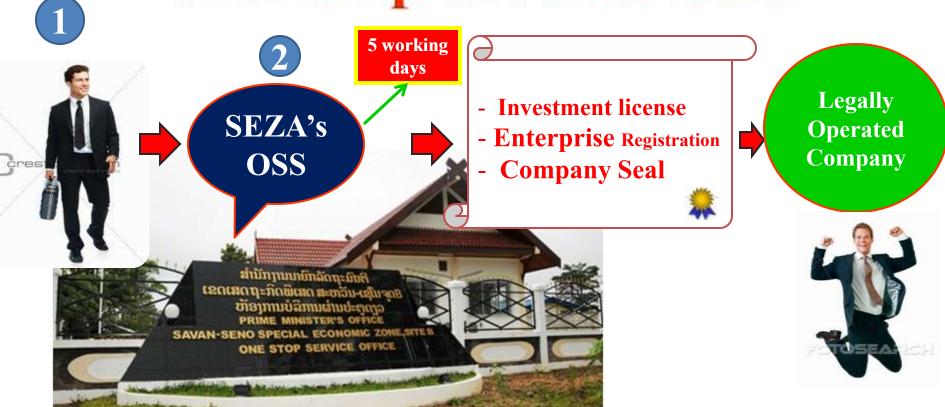

## One Stop Service Unit

#### More facilitations by SEZA'S OSS:

- Licensing, Business-Tax registration, import-export
- Labor recruitment and procuring public utilities (Land, Electricity, Water, Telecom,...)
- Visa, work permit, legal issues, ...