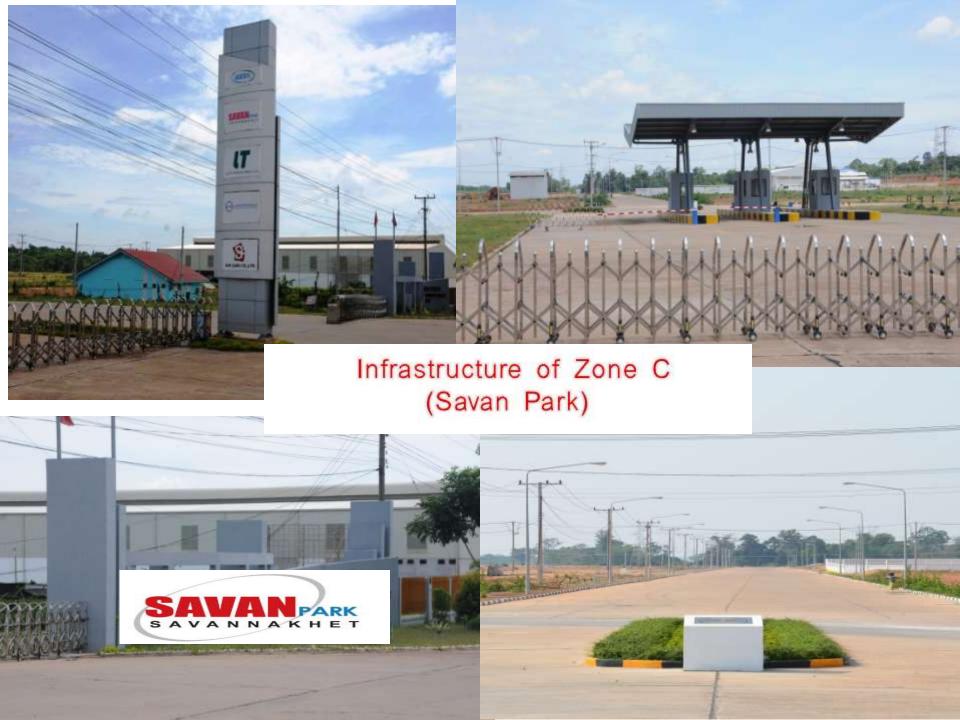

es of the SEZ to export good shall be entitled to receive the duty and tax privilege in accordance with the law.

## **Attractive Land Lease Policy**

#### **Land Leasing Policy:**

- Maximum 99 years lease period and extendable upon SEZA's approval;
- Enjoying 12 years lease exemption;
- Sub-leasable within lease period;

## One Stop Service Unit



#### More facilitations by SEZA'S OSS:

- Licensing, Business-Tax registration, import-export
- Labor recruitment and procuring public utilities (Land, Electricity, Water, Telecom,...)
- Visa, work permit, legal issues, ...

## **Progress of Development**









#### **SEZA's Head Office Under construction**









#### Zone B's Developer

(SAVAN-JAPAN Joint Development Co., Ltd)





#### Aero view of Savan Park taken on 27th May 2013











Electricity and Water supply of Zone C (Savan Park)



#### NONG DEUN (Savan Park)115/22 Kv Power Sub-station



## Zone C's phase I Opening Ceremony



### **Investment Stocks**

| LAO | 18 | trading, services, property development, maintenances,        |  |
|-----|----|---------------------------------------------------------------|--|
| TH  | 8  | Developer, Logistic, paints product                           |  |
| JP  | 6  | Tin processing, Logistics, Nikon, Toyota                      |  |
| MAS | 6  | Developer, Property development, Motorcycle Assembly          |  |
| HOL | 2  | Airplane spare part                                           |  |
| FRA | 4  | Manufacturing of Glasses, Properties Development              |  |
| SWT | 1  | Diamond processing