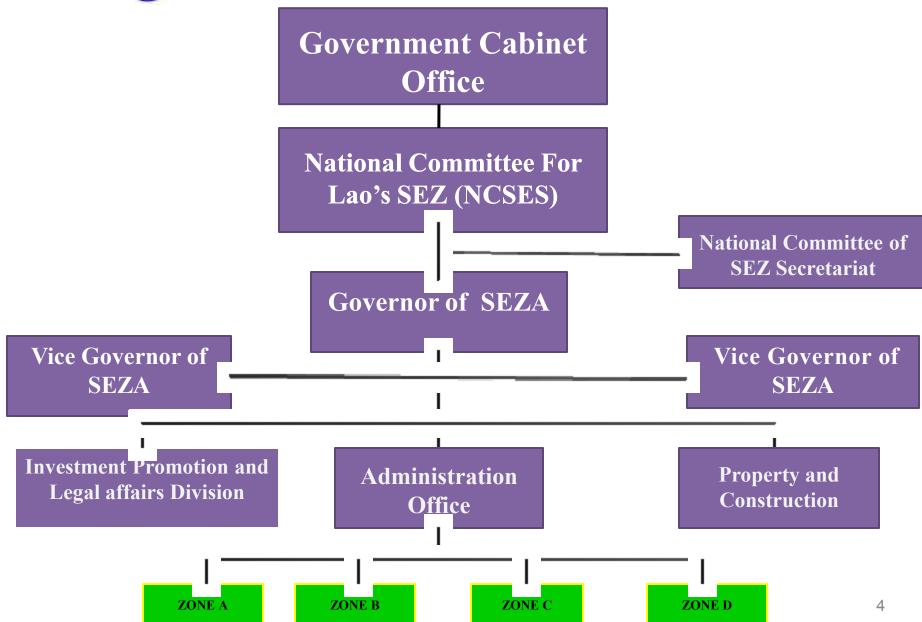

## Organization Structure of SEZA

#### National Committee for Lao's SEZ

| _ | Deputy 11 mic wimster                                                                         |                                        |  |
|---|-----------------------------------------------------------------------------------------------|----------------------------------------|--|
|   | Minister of Government's office                                                               | as deputy Chairman and standing member |  |
|   | Minister of planning-investment, industry-Commerce, Public works-transport as Deputy Chairman |                                        |  |
|   | Ministry of Finance, Justice, Information-Culture-Tourism as Member                           |                                        |  |
|   | <b>Governor where Special and Specific Economic</b>                                           | Zone are located as Member             |  |
|   | Deputy Minister of National Defense, Public Security, Foreign Affairs, labor-Social Welfare,  |                                        |  |
|   | Home affairs, Natural Resource and Environme                                                  | ent as Member                          |  |
|   | General Secretariat of NCSEZ                                                                  | as Member                              |  |

as Chairman

**Denuty Prime Minister** 