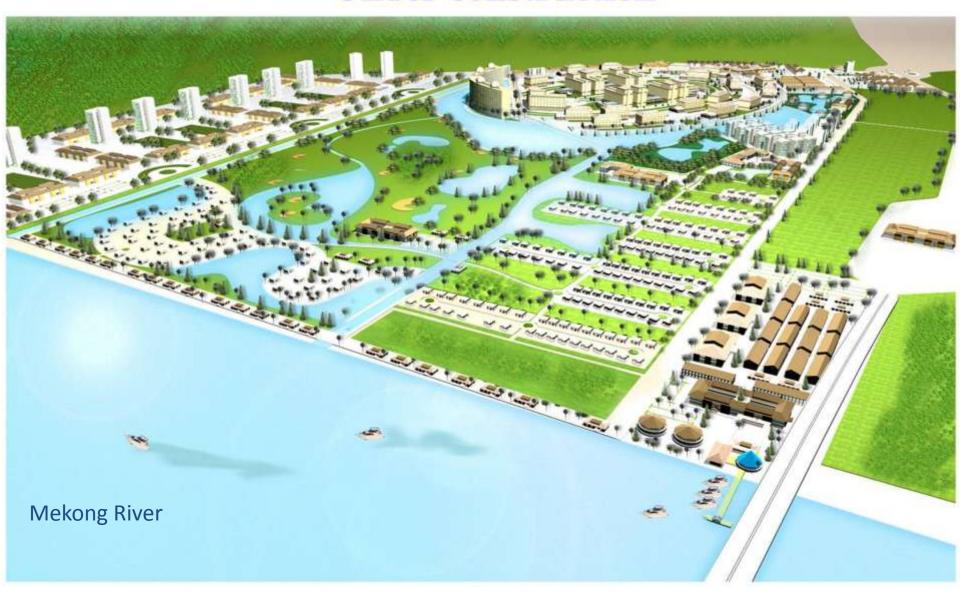

## Layout of Zone A

**Under construction** 

# Aeroview of Zone A Mudahan (Thailand) Area 295 HA