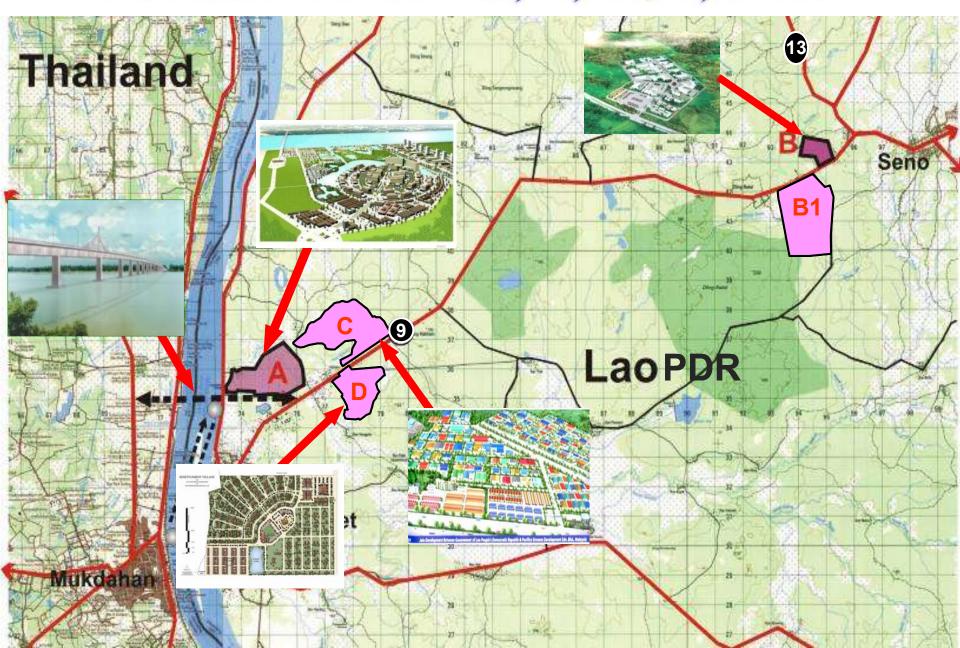

#### Location of Zone A, B, B1, C, and D

# Aeroview of Zone A Mudahan (Thailand) Area 295 HA

## Layout of Zone B

## Zone B Expansion

## Layout of Zone C

## Layout of Zone D