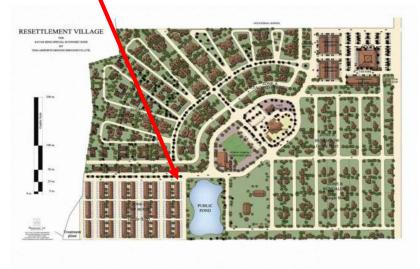

#### Development Agreement of Zone D (SEZA & PSD)

TOTAL GFA :7,219.41 SQM / 77,709.14 SQF

NO. OF WORKERS: 684

**DORMITORY** 