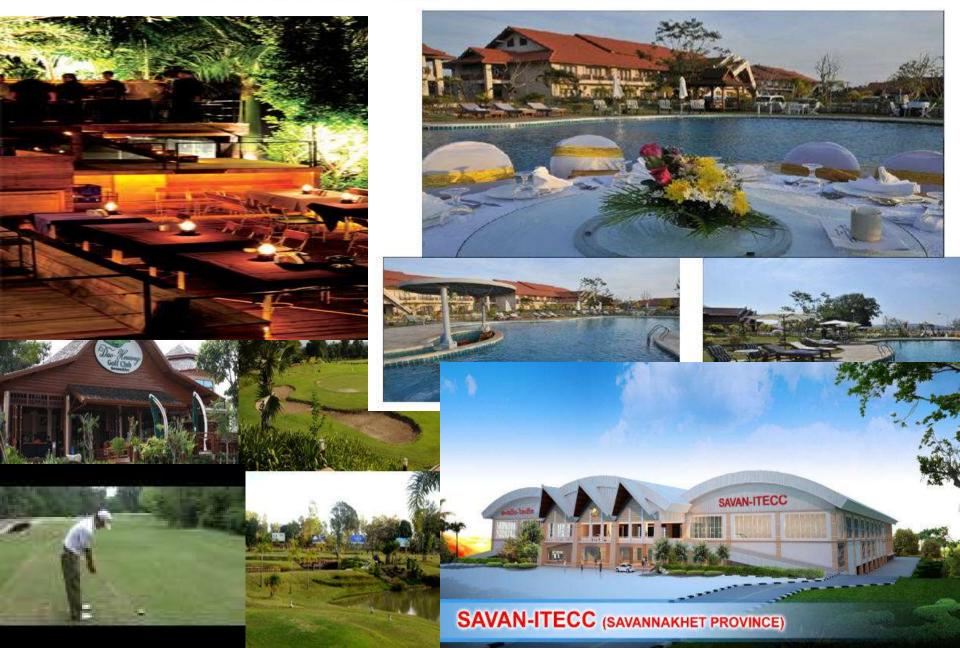

Tan Chong (Malaysian Motorcycle assembling factory)











## Logistics support









#### Development Agreement of Zone D (SEZA & PSD)



TOTAL GFA :7,219.41 SQM / 77,709.14 SQF

NO. OF WORKERS: 684





**DORMITORY** 

## Savannakhet Highlight:

















## **Electricity Supply**



### Water Treatment Plant



## 3G+4G High Speed Internet, Wi-Fi









#### Banks



#### ທະນາຄານ ແຫ່ງ ສປປ ລາວ BANK of the LAO PDR

Administrative Core Banking





























## **International Airport**



## **Immigration Check Point**







## Kindergarten, Primary and Secondary School in Savannakhet Province.









#### Private Educational Institutions, Savannakhet













#### Government Educational Institutions, Savannakhet









### **Recreation Facilities**



## Thank you for your attention



#### Contact Address:

# Savan-SENO Special Economic Zone Authority

Phetsalath Road, Kaysone Phomvihane District, Savannakhet Province, Lao PDR. P.O. Box 200

Tel./Fax: (856-41) 251-487

www.seza.gov.la