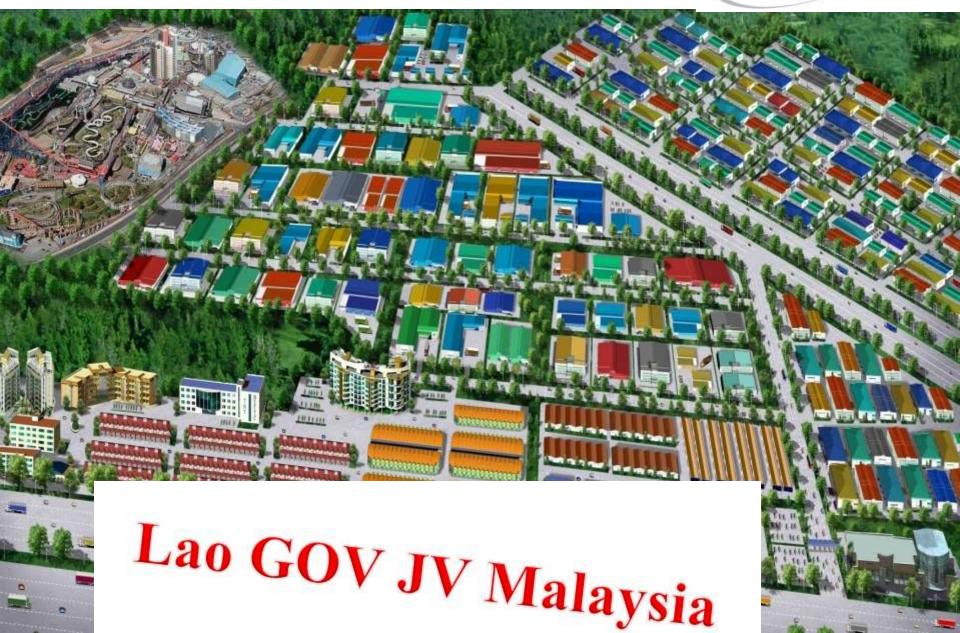

-|--|--|
| Savannakhet Airport      | 5 Km    |  |  |  |
| Ubon Ratchathani Airport | 150 Km  |  |  |  |
| Vientiane Capital        | 424 Km  |  |  |  |
| Da Nang Port             | 455 Km  |  |  |  |
| Hanoi                    | 628 Km  |  |  |  |
| Phnompenh                | 692 Km  |  |  |  |
| Bangkok                  | 698 Km  |  |  |  |
| Hai Phong Port           | 722 Km  |  |  |  |
| Laem Chabang Port        | 679 Km  |  |  |  |
| Map Ta Phut Port         | 790 Km  |  |  |  |
| Suvarnabhumi Airport     | 927 Km  |  |  |  |
| Yangon                   | 1,178Km |  |  |  |

#### Location of Zone A, B, B1, C, and D



## Layout of Zone A

**Under construction** 



# Aeroview of Zone A Mudahan (Thailand) Area 295 HA

## Layout of Zone B



## Zone B Expansion



## Layout of Zone C





## Layout of Zone D



#### **Promoted Business sectors**

#### **Export Oriented Processing:**

- Agricultural and food processing, Copper and wood based production; (Automotive, electronic parts and furniture)
- Auto, motorcycle assembling and maintaining Textile,
- garment, shoes, bag production.....

#### **Services:**

- Tourism, banking, financial & insurance, Logistics & distribution;
- International hospital and school; Entertainment center, seminar and training center, Hotel and spa, tourism and restaurant

#### **Trading:**

- Duty free, re-export, wholesales
- Exhibition and Department store.....

## Comparative Advantages Investment in SEZA

- 1. Political and Economic Stability;
- 2. Strategic Geographical Location;
- 3. Rich Natural Resources; ex: Copper, Gypsum,...
- 4. Fr