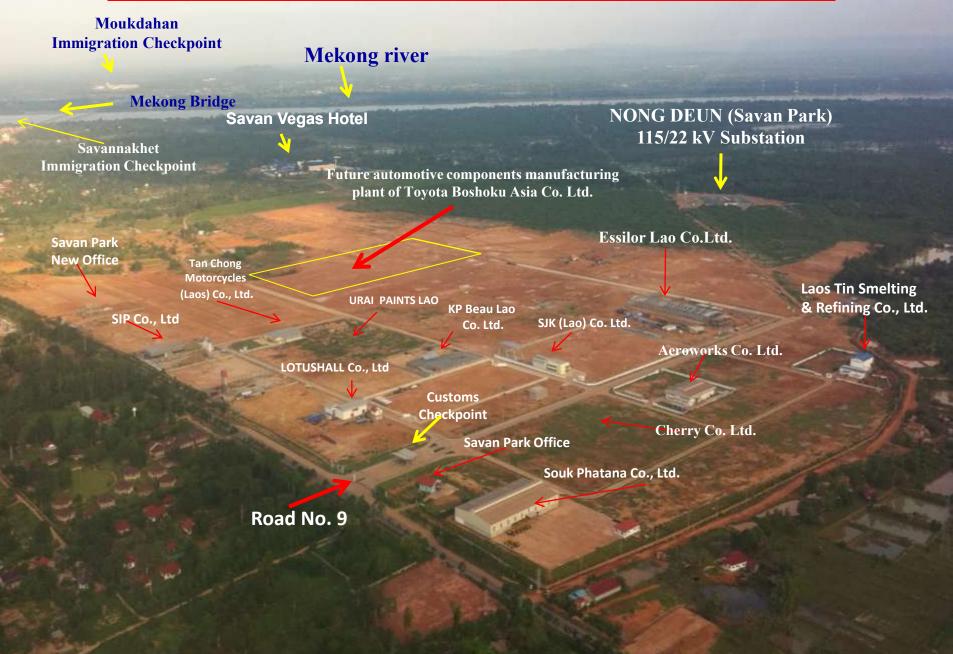

#### Aero view of Savan Park taken on 27th May 2013

Electricity and Water supply of Zone C (Savan Park)

#### NONG DEUN (Savan Park)115/22 Kv Power Sub-station