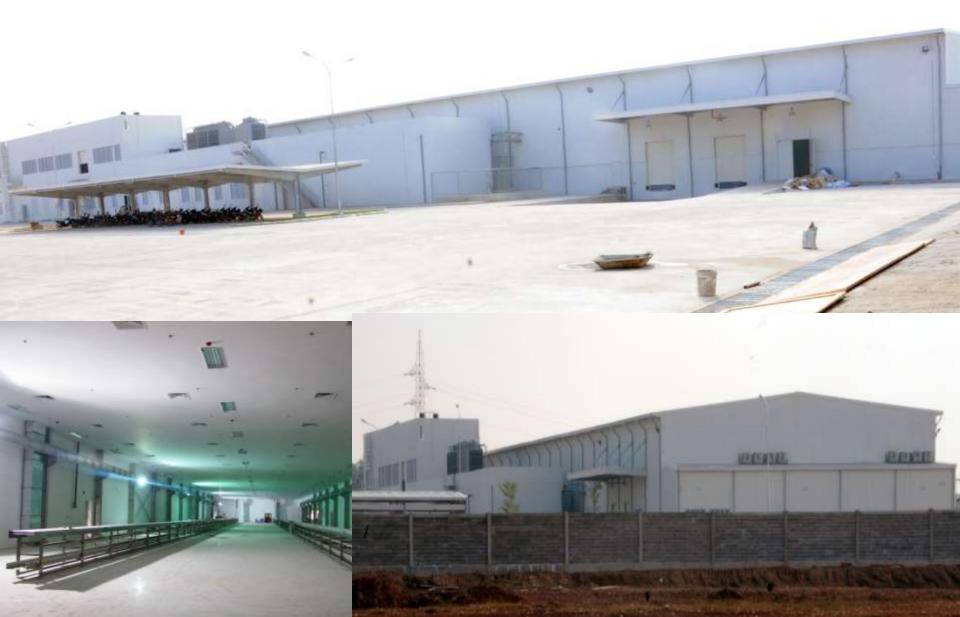

#### Development Agreement of Zone D (SEZA & PSD)

TOTAL GFA :7,219.41 SQM / 77,709.14 SQF

NO. OF WORKERS: 684

**DORMITORY** 