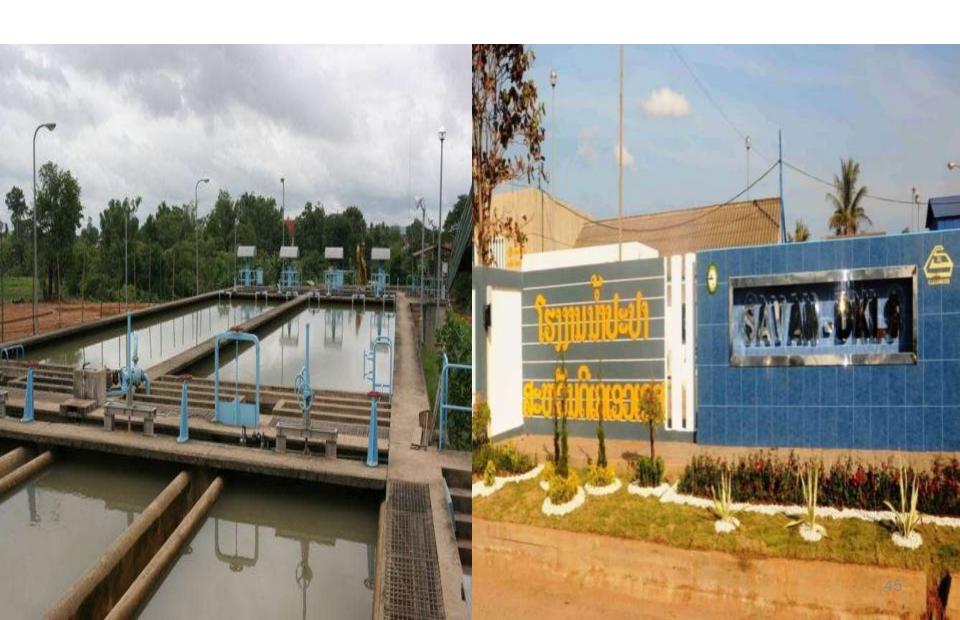

|  |

#### **Total 50 Companies**

#### Total Amount of Registrated Capital in SEZA As 28<sup>th</sup> AUG 2013 = 65,237,000 (USD)



**YEAR** 

## Japanese Investment







## **ESSILOR Co., Ltd**







#### **Training Center of Essilor Lao Co., Ltd**



## **AEROWORS LAO**



## Toyota Boshoku Lao











## Toyota Bushoku Co.,Ltd



Lao tin Smelting and Refining Co.,Ltd



## **KP-Beau** (Cosmetic and Toys)



## Tan Chong (Malaysian Motorcycle assembling factory)











## Logistics support









#### Development Agreement of Zone D (SEZA & PSD)



TOTAL GFA :7,219.41 SQM / 77,709.14 SQF

NO. OF WORKERS: 684





**DORMITORY** 

## Savannakhet Highlight:

















## **Electricity Supply**



### Water Treatment Plant



## 3G+4G High Speed Internet, Wi-Fi









#### Banks



#### ທະນາຄານ ແຫ່ງ ສປປ ລາວ BANK of the LAO PDR

Administrative Core Banking





























## **International Airport**



## **Immigration Check Point**







## Kindergarten, Primary and Secondary School in Savannakhet Province.









#### Private Educational Institutions, Savannakhet













#### Government Educational Institutions, Savannakhet









### **Recreation Facilities**



## Thank you for your attention



#### Contact Address:

# Savan-SENO Special Economic Zone Authority

Phetsalath Road, Kaysone Phomvihane District, Savannakhet Province, Lao PDR. P.O. Box 200

Tel./Fax: (856-41) 251-487

www.seza.gov.la