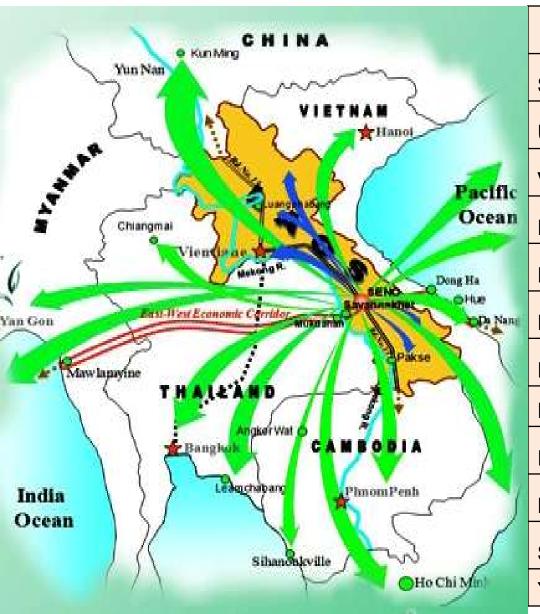

## General Background

• Apart of the GMS's development programs, EWEC was practically implemented, eg. Road No.9' and '2nd International Mekong Bridge

## SAVAN-SENO SEZ Background

• To gain benefit from EWEC's physical infrastructures, the Government issued Prime Ministerial Decree No.02/PM, 21/1/02, on the Savan-SENO Special Economic Zone, (later replaced by No.148/PM, 29/9/03); decree No.177/PM, 13/11/2003, on the Management Regulations & Incentive Policies regarding the SaSEZ and No. 443/PM, date 26/10/2010 on the Special and Specific Economic Zones in Lao PDR.

### Distance to Global Market

| Distance from SaSEZ to   |         |  |  |  |
|--------------------------|---------|--|--|--|
| Savannakhet Airport      | 5 Km    |  |  |  |
| Ubon Ratchathani Airport | 150 Km  |  |  |  |
| Vientiane Capital        | 424 Km  |  |  |  |
| Da Nang Port             | 455 Km  |  |  |  |
| Hanoi                    | 628 Km  |  |  |  |
| Phnompenh                | 692 Km  |  |  |  |
| Bangkok                  | 698 Km  |  |  |  |
| Hai Phong Port           | 722 Km  |  |  |  |
| Laem Chabang Port        | 679 Km  |  |  |  |
| Map Ta Phut Port         | 790 Km  |  |  |  |
| Suvarnabhumi Airport     | 927 Km  |  |  |  |
| Yangon                   | 1,178Km |  |  |  |