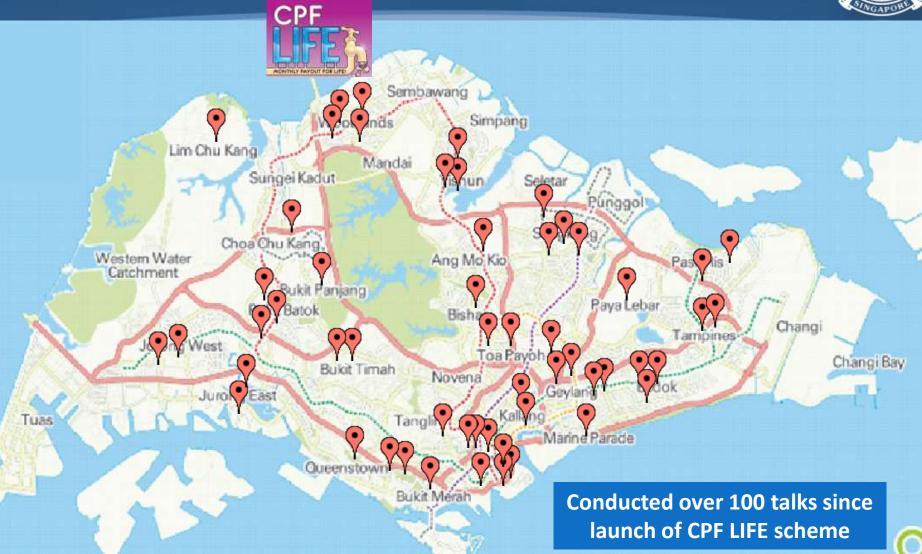

## **Events**

- Celebrating 55! Seminars Mega-event in June 2010 for members reaching 55 years old
- Regular monthly Reaching 55 talks
- Reached out to 12.5% of annual Reaching 55 Cohort