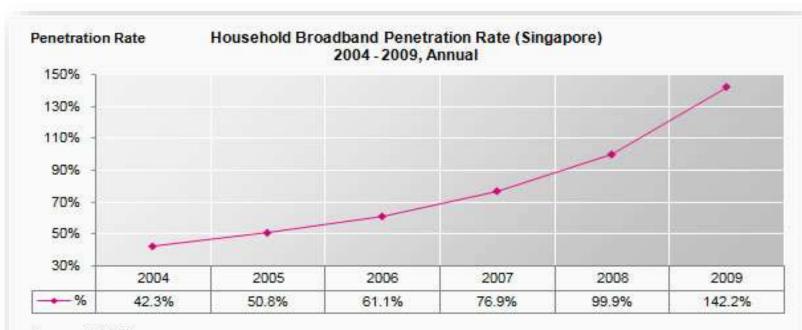

#### **Penetration Rate**

#### High IT and mobile penetration rate

Source: IDA POI.

Note: "Household Broadband Penetration" is computed using the total number of residential broadband subscriptions divided by the number of households.