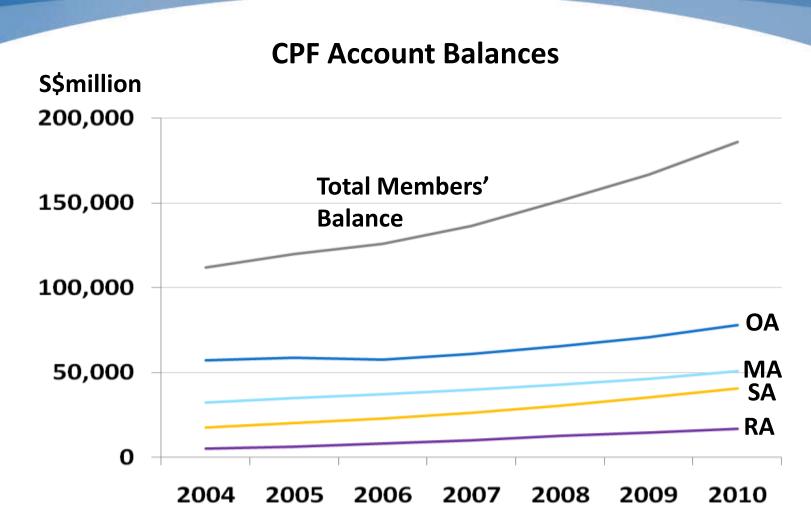

#### **CPF Membership**

Healthcare

Housing

## **Major Challenges**

 Prudent use of CPF savings for different life stages for diverse customer base

**Senior Citizens** 

## Major Challenges

Concept of planning early for retirement