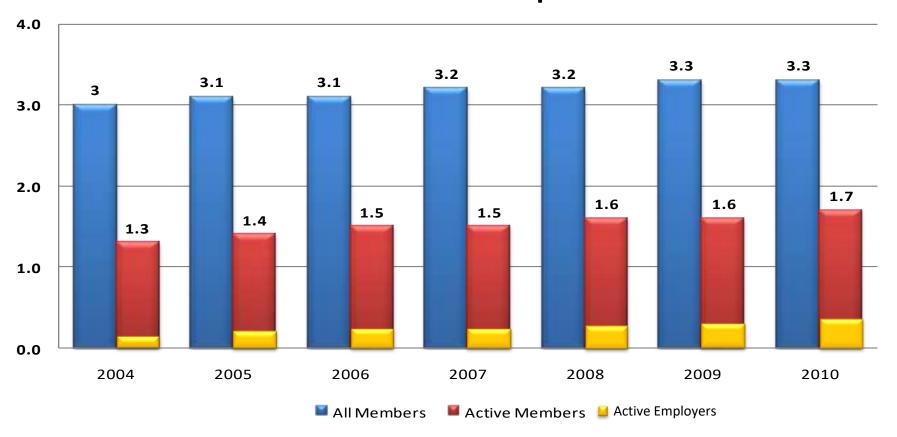

#### **CPF Membership**

Healthcare

Housing

## **Major Challenges**

 Prudent use of CPF savings for different life stages for diverse customer base

**Senior Citizens** 

## Major Challenges

Concept of planning early for retirement