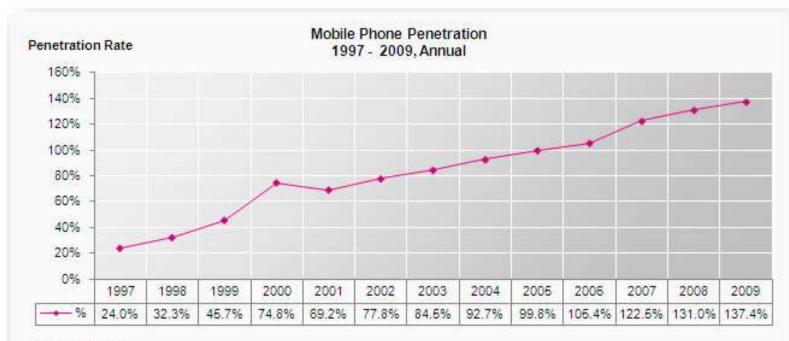

#### **Penetration Rate**

High IT and mobile penetration rate

Source: IDA POI.

Note: "Mobile Phone Penetration" is computed using the total number of mobile subscriptions divided by the total population.