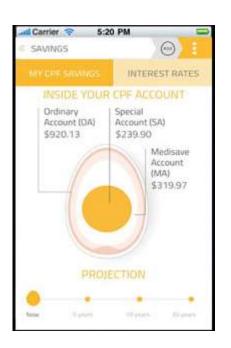

#### Visualisation of statement of account

MR

SINGAPORE

#### CPF STATEMENT OF ACCOUNT

STATEMENT PERIOD NAME ACCOUNT NO.
IAN TO DEC 2014 5 /

| ACCOUNT<br>(RA) | ACCOUNT<br>(MA) | SPECIAL<br>ACCOUNT<br>(SA) | ACCOUNT<br>(OA) | REF  | FOR MTH/ | CODE | RAMSAC |     |
|-----------------|-----------------|----------------------------|-----------------|------|----------|------|--------|-----|
| 7,448.61        | 39,183.03       | 0.00                       | 147,439.23      |      |          | BAL  | 3AN    | 01  |
|                 |                 |                            | -12.84          |      |          | INV  | ZAN    | 06  |
|                 |                 |                            | 92.48           |      |          | 505  | 2AN    | 16  |
|                 |                 |                            | 1,224.02        |      |          | INV  | 3AN    | 28  |
|                 | 93.00           |                            |                 | A    | 3442014  | CON  | PEB    | 03  |
|                 | -142.72         |                            |                 |      |          | MED  | PER    | 08  |
|                 | 93.00           |                            |                 | A.   | FE82014  | CON  | PEB    | 26  |
|                 | 93.00           |                            |                 | W.   | HAR2014  | CON  | MAR    | 27  |
|                 |                 |                            | 90.00           |      |          | ZNV  | HUMI   | 28  |
|                 |                 |                            | -12.84          |      |          | INV  | AFR    | 05  |
|                 | 93.00           |                            |                 | A    | APR2014  | CON  | HAV    | ġ2  |
|                 |                 |                            | 2,290,04        |      |          | ZWV. | MAY    | 29  |
|                 | 93.00           |                            |                 | A.   | PMY2014  | CON  | 20N    | 03  |
|                 | 93.00           |                            |                 | A    | 3052014  | CON  | ZUN    | 26  |
| -11.94          |                 |                            |                 |      |          | AMP  | 218.   | 03. |
|                 |                 |                            | -12,84          |      |          | DW   | 298.   | 05  |
|                 | 93.00           |                            |                 | A    | 301,2014 | CON  | 718.   | 30. |
| -11.94          |                 |                            |                 |      |          | MID  | AUG    | 92  |
|                 | -1,015.00       |                            |                 |      |          | MSH  | AUG    | 10  |
|                 |                 |                            | 136.00          |      |          | 505  | AUG    | 25  |
|                 | 200.00          |                            |                 |      | AUG2014  | CON  | AUG    | 26  |
|                 |                 |                            | 1,800.02        |      |          | INV  | AUG.   | 28  |
|                 | 93.00           |                            |                 | . A. | AUG2014  | CON  | AIKS   | 29  |
| -11.94          |                 |                            |                 |      |          | AND  | SEP    | 02  |
|                 |                 |                            | -203.77         |      |          | HPS  | SEP    | 07  |
|                 |                 |                            | 1,125.05        |      |          | TAV  | SEP    | 29  |