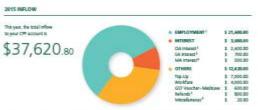

#### Visualisation of statement of account

MR

SINGAPORE

#### CPF STATEMENT OF ACCOUNT

STATEMENT PERIOD NAME ACCOUNT NO.
IAN TO DEC 2014 5 /

| ACCOUNT<br>(RA) | ACCOUNT<br>(MA) | SPECIAL<br>ACCOUNT<br>(SA) | ACCOUNT<br>(OA) | REF  | FOR MTH/ | CODE | RAMSAC |     |
|-----------------|-----------------|----------------------------|-----------------|------|----------|------|--------|-----|
| 7,448.61        | 39,183.03       | 0.00                       | 147,439.23      |      |          | BAL  | 3AN    | 01  |
|                 |                 |                            | -12.84          |      |          | INV  | ZAN    | 06  |
|                 |                 |                            | 92.48           |      |          | 505  | 2AN    | 16  |
|                 |                 |                            | 1,224.02        |      |          | INV  | 3AN    | 28  |
|                 | 93.00           |                            |                 | A    | 3442014  | CON  | PEB    | 03  |
|                 | -142.72         |                            |                 |      |          | MED  | PER    | 08  |
|                 | 93.00           |                            |                 | A.   | FE82014  | CON  | PEB    | 26  |
|                 | 93.00           |                            |                 | W.   | HAR2014  | CON  | MAR    | 27  |
|                 |                 |                            | 90.00           |      |          | ZNV  | HUMI   | 28  |
|                 |                 |                            | -12.84          |      |          | INV  | AFR    | 05  |
|                 | 93.00           |                            |                 | A    | APR2014  | CON  | HAV    | ġ2  |
|                 |                 |                            | 2,290,04        |      |          | ZWV. | MAY    | 29  |
|                 | 93.00           |                            |                 | A.   | PMY2014  | CON  | 20N    | 03  |
|                 | 93.00           |                            |                 | A    | 3052014  | CON  | ZUN    | 26  |
| -11.94          |                 |                            |                 |      |          | AMP  | 218.   | 03. |
|                 |                 |                            | -12,84          |      |          | DW   | 298.   | 05  |
|                 | 93.00           |                            |                 | A    | 301,2014 | CON  | 718.   | 30. |
| -11.94          |                 |                            |                 |      |          | MID  | AUG    | 92  |
|                 | -1,015.00       |                            |                 |      |          | MSH  | AUG    | 10  |
|                 |                 |                            | 136.00          |      |          | 505  | AUG    | 25  |
|                 | 200.00          |                            |                 |      | AUG2014  | CON  | AUG    | 26  |
|                 |                 |                            | 1,800.02        |      |          | INV  | AUG.   | 28  |
|                 | 93.00           |                            |                 | . A. | AUG2014  | CON  | AIKS   | 29  |
| -11.94          |                 |                            |                 |      |          | AND  | SEP    | 02  |
|                 |                 |                            | -203.77         |      |          | HPS  | SEP    | 07  |
|                 |                 |                            | 1,125.05        |      |          | TAV  | SEP    | 29  |