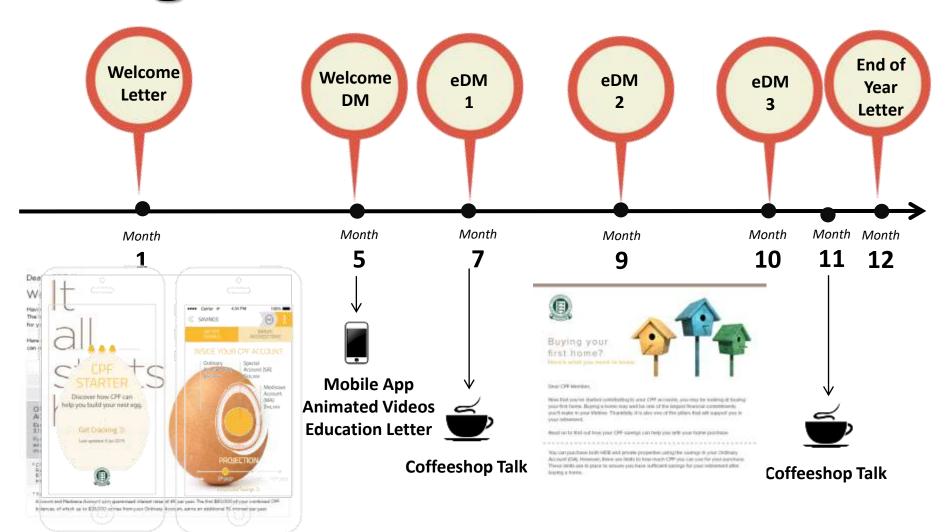

#### **Segment – New CPF members**

Use of 'Eggs' imagery for appeal factor, consistent look and tonality across, reach them where they are, ongoing engagement