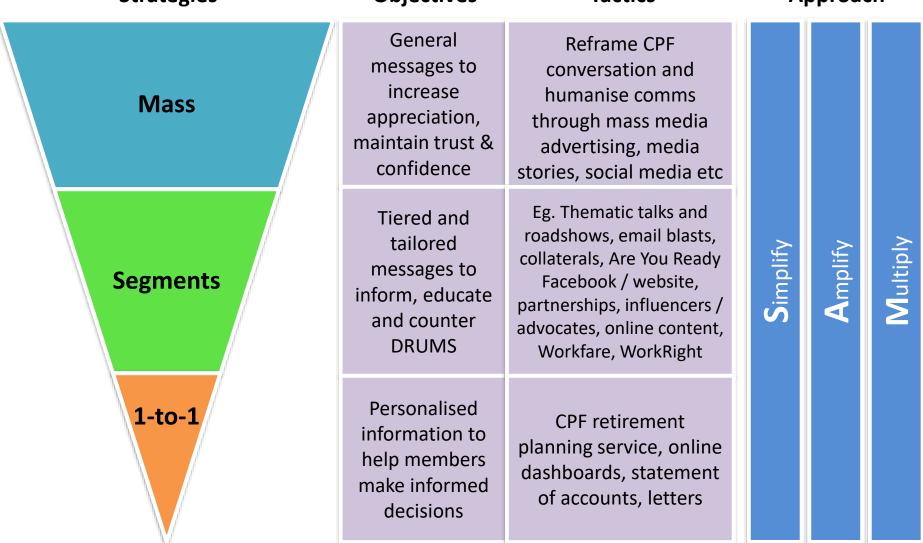

## **CPF Board's Communications** Objectives & Strategies Objectives Tactics

Strategies

**Approach** 

# Our Communication Strategies

**MASS** 

**SEGMENT** 

1-TO-1

#### **Media Pitches**

Put your CPF money to work

**Cultivating online influencers** 

#### Mass

#### **PAID**

Use of Infographics in advertisements

Edutainment videos on our own YouTube channel

## Segment - Countering DRUMS

Using social beliefs to debunk myths on ways to get rich

Digital campaign on Facebook and YouTube
(Feb to Apr 2015)

Gathered 2 million views

#### **Segment – New CPF members**

Use of 'Eggs' imagery for appeal factor, consistent look and tonality across, reach them where they are, ongoing engagement

#### 1-to-1