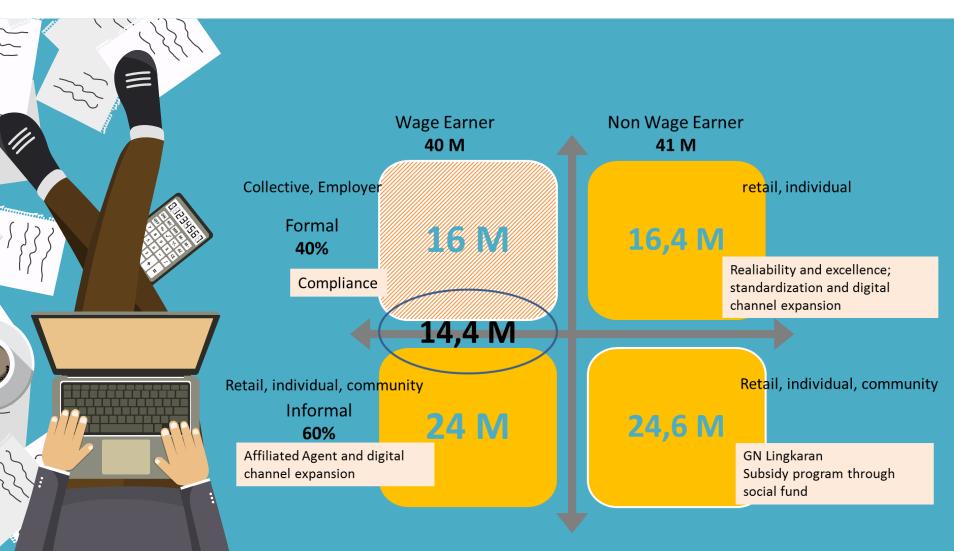

# The Labor Force BPJS Ketenagakerjaan

**Formal Workers** 

51,4 mio (42,06 %)

**Informal Workers** 

70,9 mio (57,94 %)

**Total Workers** 

122,3 mio

# **GN** Lingkaran for Vulnerable Workers **National Movement of Crowdfunding**

who do not posses the capability to pay SS's contribution (such as workers with disability), by empowering society's fund and CSR budget of companies through donation mechanism