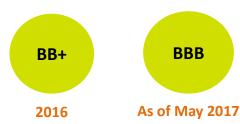

# **Coverage Expansion in Indonesia**

BPJS Ketenagakerjaan

Date: August 17





### **President Commitment**





# **Economic Highlights**



#### Sovereign credit rating

(S&P Global Ratings)



#### **Ease Of Doing Business**



The economic growth rises significantly.

Source : National Statistic Bureau, 2016





Still have challenges to distribute the welfare to all workers, in particular the informal workers and the vulnerable



# **Profile of Working Society**



| Age<br>(year) | Labor Force | Working             | Proportion of<br>workers to<br>labor force<br>(%) |  |  |
|---------------|-------------|---------------------|---------------------------------------------------|--|--|
| 15-19         | 7.424.665   | 5.174.517           | 69,69                                             |  |  |
| 20-24         | 12.703.718  | .703.718 10.485.734 |                                                   |  |  |
| 25-29         | 13.965.087  | 12.949.359          | 92,73