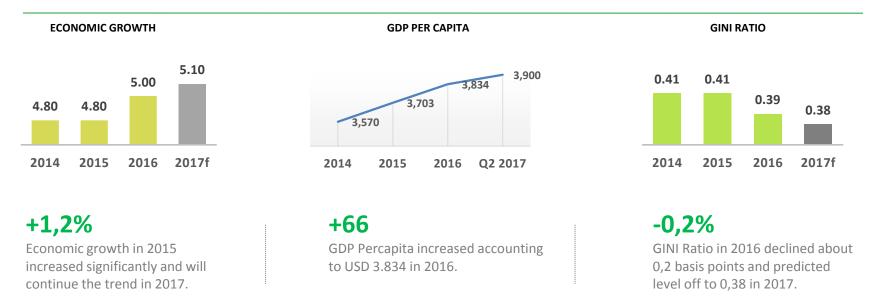

#### **Ease Of Doing Business**

The economic growth rises significantly.

Source : National Statistic Bureau, 2016

Still have challenges to distribute the welfare to all workers, in particular the informal workers and the vulnerable