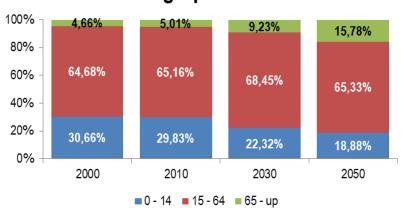

### **Demographic Profile**

|                  |        |        |        | (in million) |
|------------------|--------|--------|--------|--------------|
|                  | 2000   | 2010   | 2030   | 2050         |
| Population       | 208,94 | 240,68 | 293,48 | 321,38       |
| 0 - 14           | 64,06  | 71,79  | 65,50  | 60,69        |
| 15 - 64          | 135,13 | 156,83 | 200,90 | 209,96       |
| 65 - up          | 9,75   | 12,06  | 27,09  | 50,72        |
| Dependency Ratio |        |        |        |              |
| Old-age          | 7,21%  | 7,69%  | 13,48% | 24,16%       |
| Total            | 54,62% | 53,47% | 46,09% | 53,06%       |