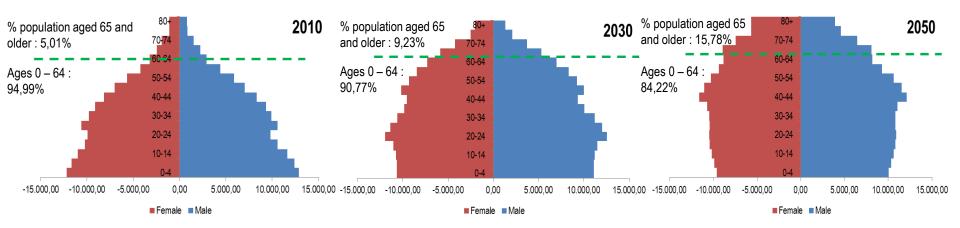

# Indonesia's Demographic Structure Year of 2010 - 2050

\*) in 000.000 (hundred thousands)

Indonesia has to be able to utilize the advantage of the demographic bonus

# **Indonesia's Demographic Projection Year of 2010 - 2050**

### **Demographic Profile**

|                  |        |        |        | (in million) |
|------------------|--------|--------|--------|--------------|
|                  | 2000   | 2010   | 2030   | 2050         |
| Population       | 208,94 | 240,68 | 293,48 | 321,38       |
| 0 - 14           | 64,06  | 71,79  | 65,50  | 60,69        |
| 15 - 64          | 135,13 | 156,83 | 200,90 | 209,96       |
| 65 - up          | 9,75   | 12,06  | 27,09  | 50,72        |
| Dependency Ratio |        |        |        |              |
| Old-age          | 7,21%  | 7,69%  | 13,48% | 24,16%       |
| Total            | 54,62% | 53,47% | 46,09% | 53,06%       |