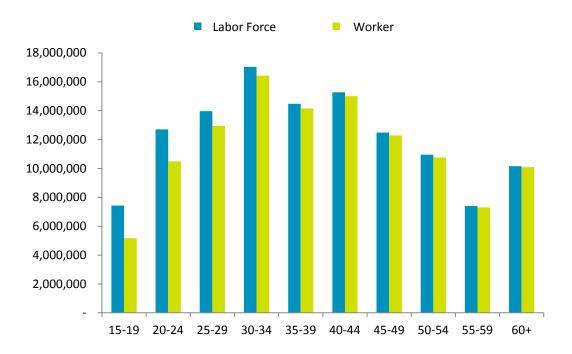

# **Profile of Working Society**

| Age<br>(year) | Labor Force | Working             | Proportion of<br>workers to<br>labor force<br>(%) |  |  |
|---------------|-------------|---------------------|---------------------------------------------------|--|--|
| 15-19         | 7.424.665   | 5.174.517           | 69,69                                             |  |  |
| 20-24         | 12.703.718  | .703.718 10.485.734 |                                                   |  |  |
| 25-29         | 13.965.087  | 12.949.359          | 92,73                                             |  |  |
| 30-34         | 17.039.112  | 16.424.492          | 93,39                                             |  |  |
| 35-39         | 14.481.863  | 14.155.638          | 97,75                                             |  |  |
| 40-44         | 15.270.955  | 15.010.358          | 98,29                                             |  |  |
| 45-49         | 12.485.843  | 12.285.477          | 98,40                                             |  |  |
| 50-54         | 10.949.561  | 10.754.512          | 98,22                                             |  |  |
| 55-59         | 7.396.670   | 7.296.823           | 98,65                                             |  |  |
| 60+           | 10.155.457  | 10.091.116          | 99,37                                             |  |  |

Proportion of workers is still dominated by productive age.

Most workers are still not aware of the importance to prepare their old age

Source: BPS, 2015