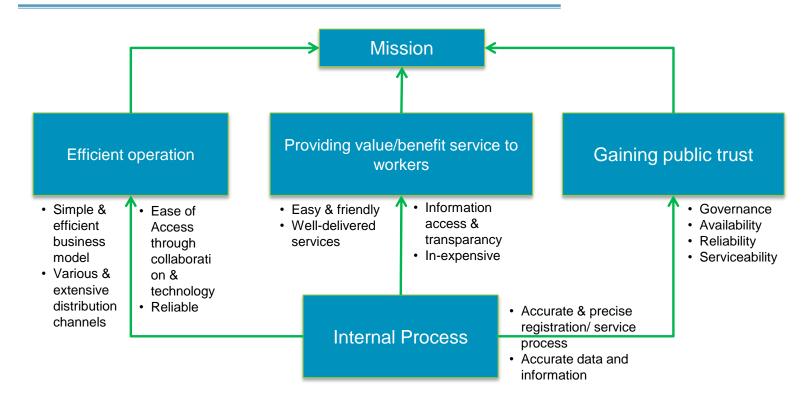

obile App

EM-NEXCE

- 2. Simple and Faster

1. No Queueing

- 3. Eliminate fraud and fake claim
- 4. Certainty of payment
- 5. Finger print validation (starting in May 2018)





#### **Digital MIS (Real time)**

#### **External**

- 1. Checking Employee Salary
- 2. Employment Injury Report
- 3. Eliminate Fraud and Fake Data
- 4. Complaints against employer's compliance



#### Internal

**KPI Monitoring & Evaluating** 

Statistics & Performance Report

Financial Report

Audit Trial / Fraud Detection Report







## The impact



#### **Increase Performance**

Digital technology enables BPJS Ketenagakerjaan increase its performance to expand social security membership especially in Difficult-to-Covered Groups and Small Medium Enterprises.







### **Effective, Efficient and Trusted**





## **Future Operations and Services**



1. Physical Services



2. Digital Services