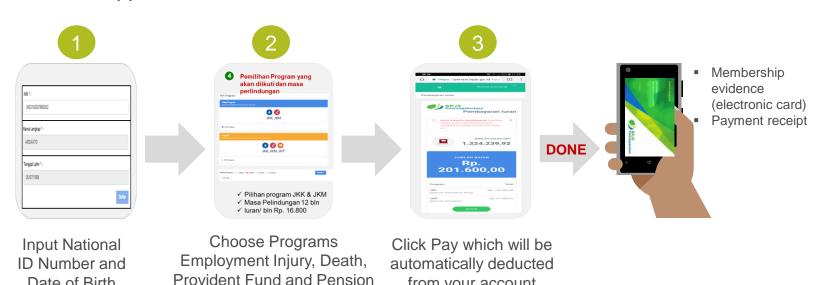

## **Easy Steps**

Date of Birth

Only need 3 steps to register new members and pay the contributions through PERISAI apps.

from your account

#### Pay the Contributions

#### Application/Tools

Electronic Payment System

E-commerce

Auto Deducted From Personal Phone Credits E M I N E N

C

- 1. Easy to identify the payment
- 2. Ensure data accuracy & transparency
- 3. Eliminate adminstration and documents
- 4. Easy payment throught Webs, Mobile BPJSTKU, PERISAI, E-Commerce, and other channels
- Payed by mobile through Tel-Company for Indonesia Migrant Workers (piloting in Singapore)