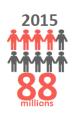

#### **Increase Performance**

Digital technology enables BPJS Ketenagakerjaan increase its performance to expand social security membership especially in Difficult-to-Covered Groups and Small Medium Enterprises.