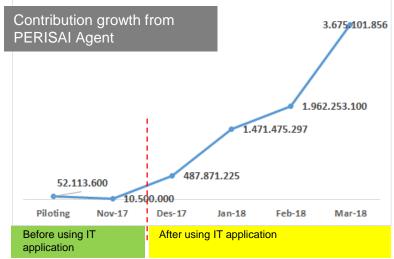

#### **Increase Performance**

Digital technology enables BPJS Ketenagakerjaan increase its performance to expand social security membership especially in Difficult-to-Covered Groups and Small Medium Enterprises.