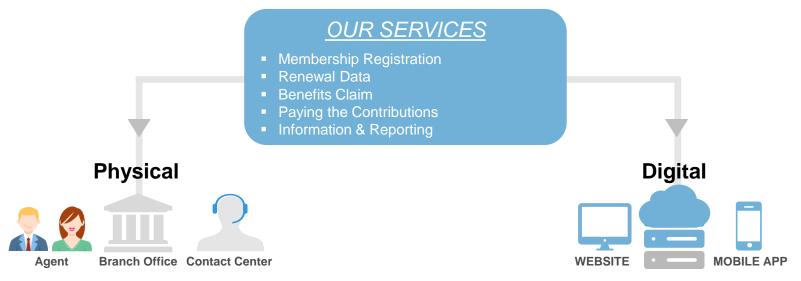

## **Equal Services at All Channels**

Wherever you go in, there is no wrong door. You will be served exactly as same as in physical channels.

## **Future Operations and Services**

1. Physical Services

2. Digital Services