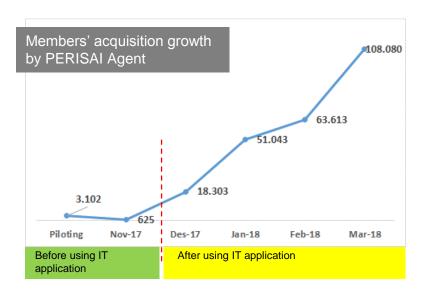

#### **Increase Performance**

Digital technology enables BPJS Ketenagakerjaan increase its performance to expand social security membership especially in Difficult-to-Covered Groups and Small Medium Enterprises.