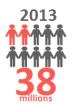

#### **Increase Performance**

Digital technology enables BPJS Ketenagakerjaan increase its performance to expand social security membership especially in Difficult-to-Covered Groups and Small Medium Enterprises.