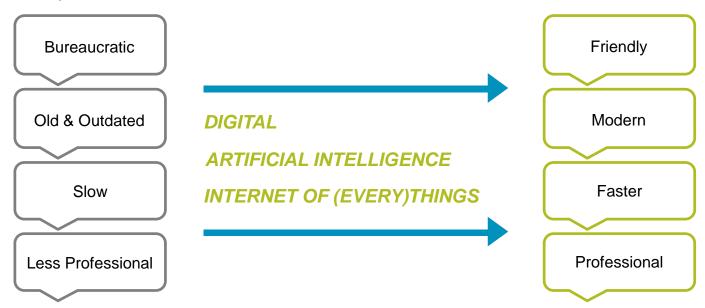

# Digital transformation How we transform?

## The impact

#### **Increase Performance**

Digital technology enables BPJS Ketenagakerjaan increase its performance to expand social security membership especially in Difficult-to-Covered Groups and Small Medium Enterprises.

### **Effective, Efficient and Trusted**