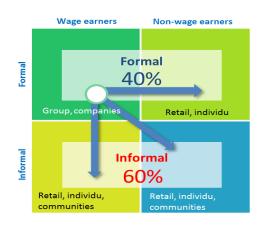

### 3. Employment Structure

The labor market is dominated by the informal workers.